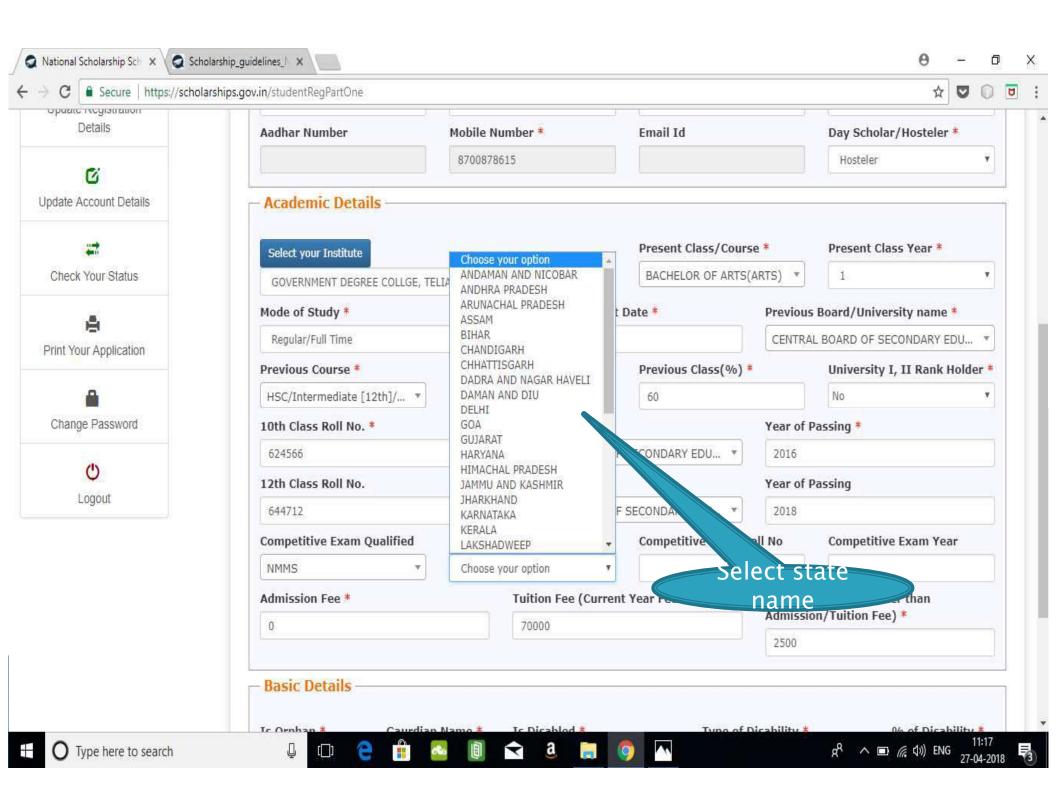

ifferent Scholarship Schemes

## **NSP HOME PAGE**





#### Fresh Student Registrtion

#### **Form**











#### LOGIN FOR FRESH APPLICATION









# AFTER SUCCESFULL FRESH APPLICATION LOGIN

- Upon successful registration, applicant is forced to change password if login is done for the first time. As the applicant logins an OTP is sent to his/her registered mobile number. After verifying the OTP, applicant is redirected to change Password page.
- Once the student changes the password, they will be directed to the Applicant's Dashboard page.



## **Application Form**

- Application Form is divided into three Parts:
- 1. Registration Details
- 2. Academic Details
- 3. Basic Details



## Registraion Page Section





#### **ACADEMIC DETAIL SECTION**



































## **BASIC DETAILS SECTION**



















# FRESH APPLICATION LOGIN DASHBOARD



#### UPDATE REGISTRATION DETAILS



### **UPDATE ACCOUNT DETAILS**



#### **CHECK YOUR STATUS**