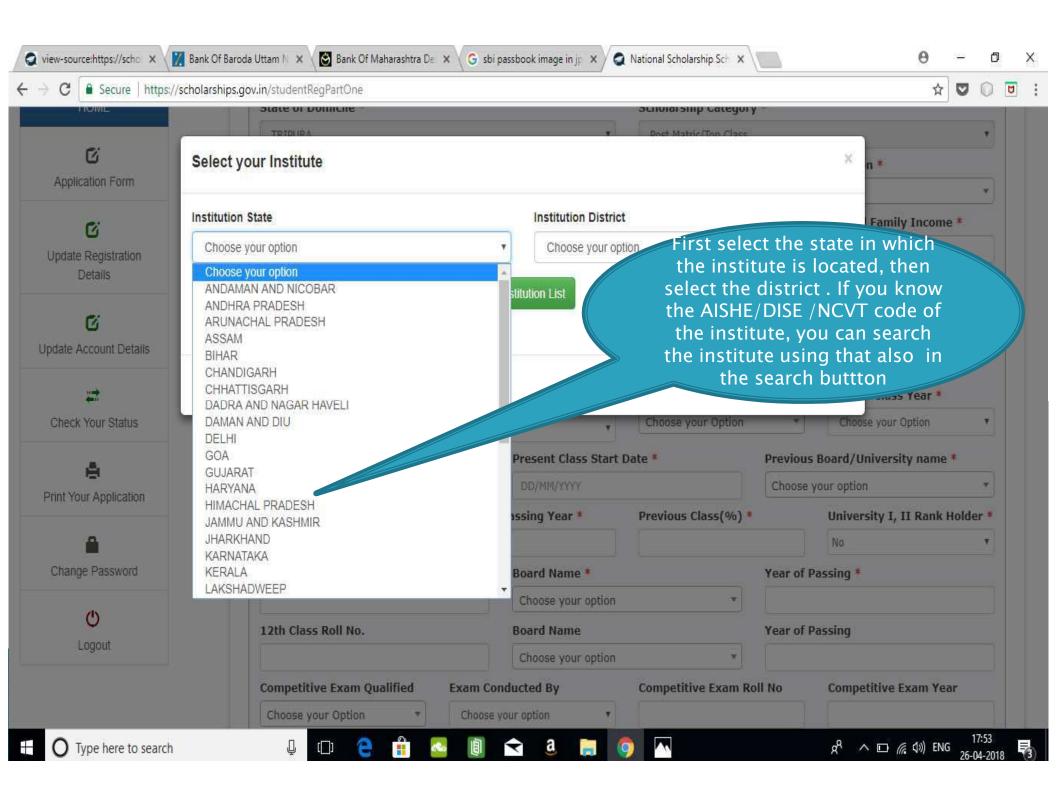

tration of students in the different Scholarship Schemes

## **NSP HOME PAGE**





#### Fresh Student Registrtion

#### **Form**











#### LOGIN FOR FRESH APPLICATION









# AFTER SUCCESFULL FRESH APPLICATION LOGIN

- Upon successful registration, applicant is forced to change password if login is done for the first time. As the applicant logins an OTP is sent to his/her registered mobile number. After verifying the OTP, applicant is redirected to change Password page.
- Once the student changes the password, they will be directed to the Applicant's Dashboard page.



## **Application Form**

- Application Form is divided into three Parts:
- 1. Registration Details
- 2. Academic Details
- 3. Basic Details



## Registraion Page Section





#### **ACADEMIC DETAIL SECTION**



































## **BASIC DETAILS SECTION**



















# FRESH APPLICATION LOGIN DASHBOARD



#### UPDATE REGISTRATION DETAILS



### **UPDATE ACCOUNT DETAILS**



#### **CHECK YOUR STATUS**