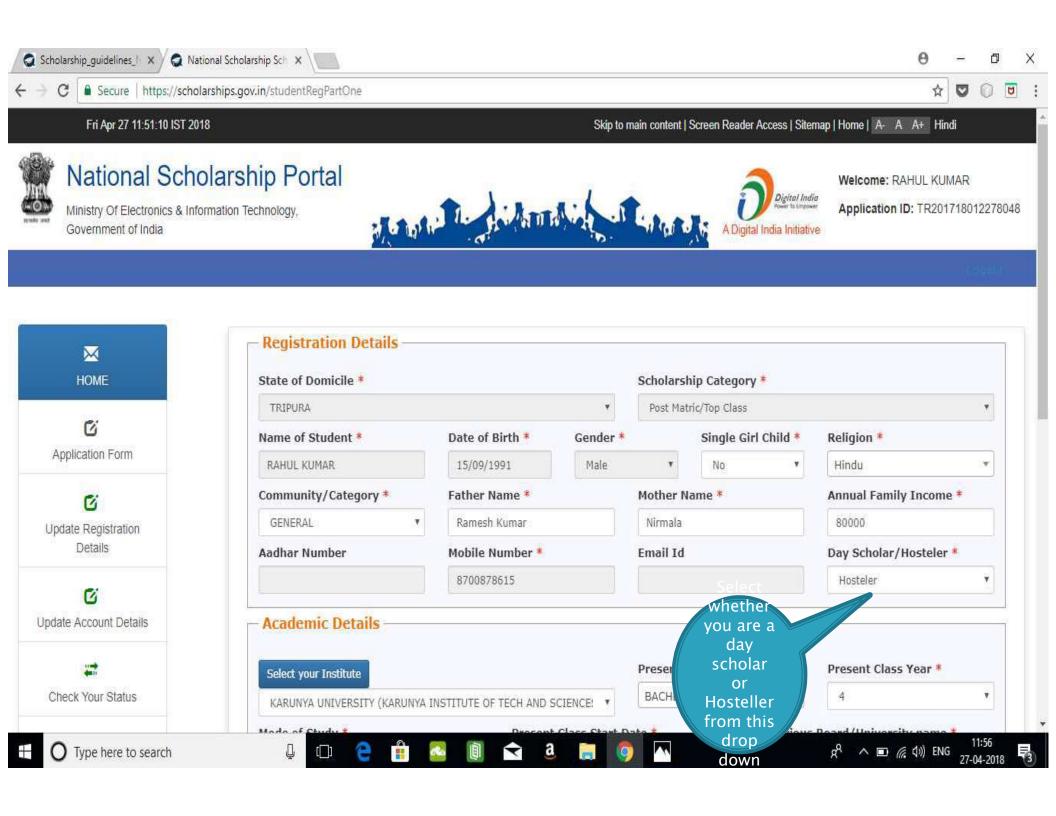

2.0

Detailed guide/work flow for registration of students in the different Scholarship Schemes

## **NSP HOME PAGE**





#### Fresh Student Registrtion

#### **Form**











#### LOGIN FOR FRESH APPLICATION









# AFTER SUCCESFULL FRESH APPLICATION LOGIN

- Upon successful registration, applicant is forced to change password if login is done for the first time. As the applicant logins an OTP is sent to his/her registered mobile number. After verifying the OTP, applicant is redirected to change Password page.
- Once the student changes the password, they will be directed to the Applicant's Dashboard page.



## **Application Form**

- Application Form is divided into three Parts:
- 1. Registration Details
- 2. Academic Details
- 3. Basic Details



## Registraion Page Section





#### **ACADEMIC DETAIL SECTION**



































## **BASIC DETAILS SECTION**



















# FRESH APPLICATION LOGIN DASHBOARD



#### UPDATE REGISTRATION DETAILS



### **UPDATE ACCOUNT DETAILS**



#### **CHECK YOUR STATUS**