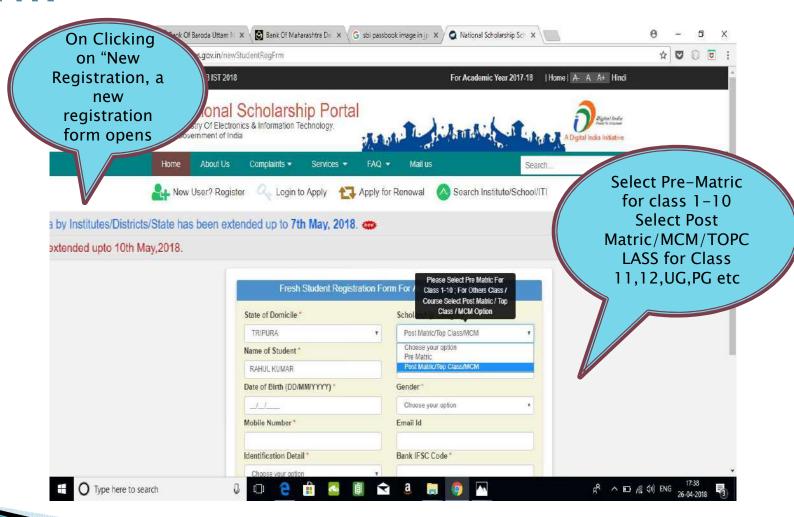

## National Scholarships Portal 2.0

Detailed guide/work flow for registration of students in the different Scholarship Schemes

## **NSP HOME PAGE**





#### Fresh Student Registrtion

#### **Form**











#### LOGIN FOR FRESH APPLICATION









# AFTER SUCCESFULL FRESH APPLICATION LOGIN

- Upon successful registration, applicant is forced to change password if login is done for the first time. As the applicant logins an OTP is sent to his/her registered mobile number. After verifying the OTP, applicant is redirected to change Password page.
- Once the student changes the password, they will be directed to the Applicant's Dashboard page.



## **Application Form**

- Application Form is divided into three Parts:
- 1. Registration Details
- 2. Academic Details
- 3. Basic Details



## Registraion Page Section





#### **ACADEMIC DETAIL SECTION**



































## **BASIC DETAILS SECTION**



















# FRESH APPLICATION LOGIN DASHBOARD



#### UPDATE RE