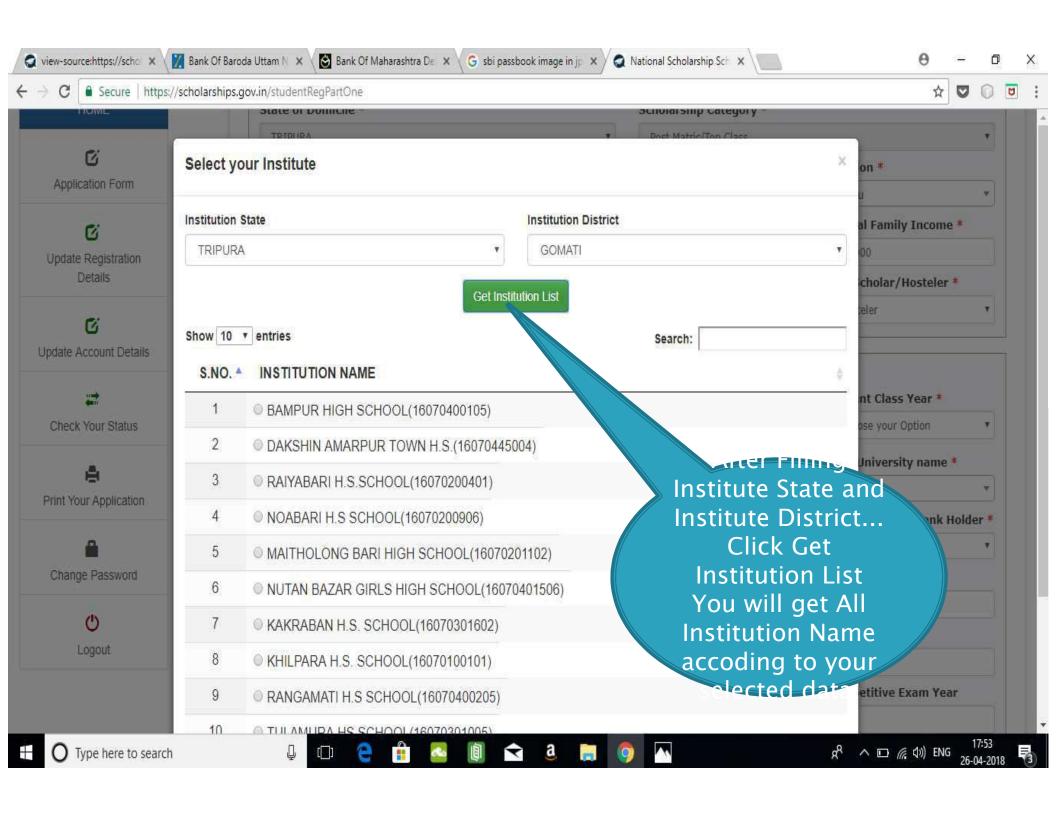

ion of students in the different Scholarship Schemes

## **NSP HOME PAGE**





#### Fresh Student Registrtion

#### **Form**











#### LOGIN FOR FRESH APPLICATION









# AFTER SUCCESFULL FRESH APPLICATION LOGIN

- Upon successful registration, applicant is forced to change password if login is done for the first time. As the applicant logins an OTP is sent to his/her registered mobile number. After verifying the OTP, applicant is redirected to change Password page.
- Once the student changes the password, they will be directed to the Applicant's Dashboard page.



## **Application Form**

- Application Form is divided into three Parts:
- 1. Registration Details
- 2. Academic Details
- 3. Basic Details



## Registraion Page Section





#### **ACADEMIC DETAIL SECTION**



































## **BASIC DETAILS SECTION**



















# FRESH APPLICATION LOGIN DASHBOARD



#### UPDATE REGISTRATION DETAILS



### **UPDATE ACCOUNT DETAILS**



#### **CHECK YOUR STATUS**