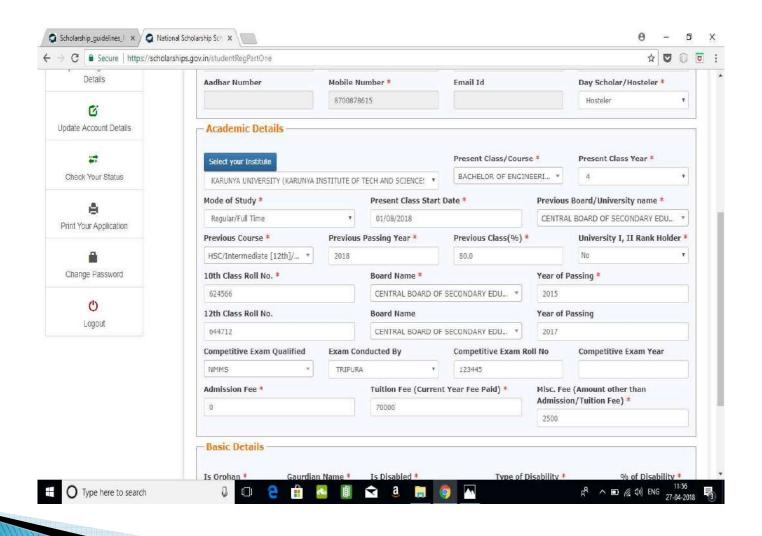

egistration of students in the different Scholarship Schemes

## **NSP HOME PAGE**





#### Fresh Student Registrtion

#### **Form**











#### LOGIN FOR FRESH APPLICATION









# AFTER SUCCESFULL FRESH APPLICATION LOGIN

- Upon successful registration, applicant is forced to change password if login is done for the first time. As the applicant logins an OTP is sent to his/her registered mobile number. After verifying the OTP, applicant is redirected to change Password page.
- Once the student changes the password, they will be directed to the Applicant's Dashboard page.



## **Application Form**

- Application Form is divided into three Parts:
- 1. Registration Details
- 2. Academic Details
- 3. Basic Details



## Registraion Page Section





#### **ACADEMIC DETAIL SECTION**



































## **BASIC DETAILS SECTION**



















# FRESH APPLICATION LOGIN DASHBOARD



#### UPDATE REGISTRATION DETAILS



### **UPDATE ACCOUNT DETAILS**



#### **CHECK YOUR STATUS**