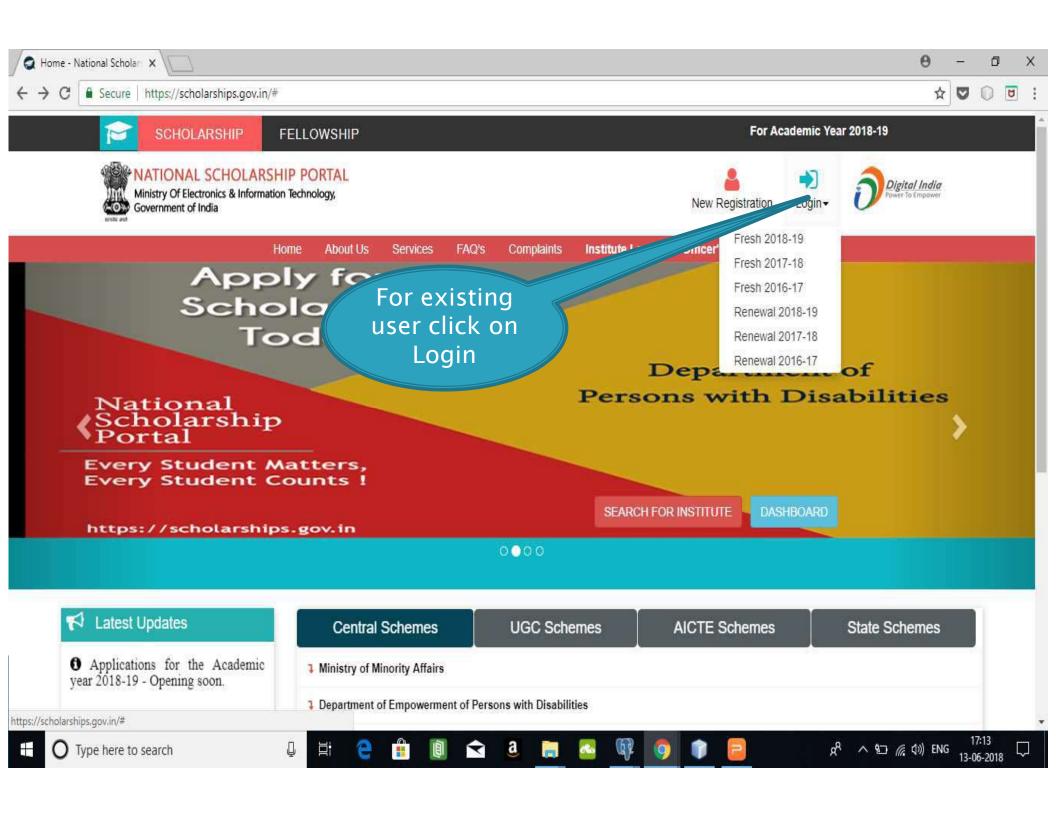

## National Scholarships Portal 2.0

Detailed guide/work flow for registration of students in the different Scholarship Schemes

## **NSP HOME PAGE**





#### Fresh Student Registrtion

#### **Form**











#### LOGIN FOR FRESH APPLICATION









# AFTER SUCCESFULL FRESH APPLICATION LOGIN

- Upon successful registration, applicant is forced to change password if login is done for the first time. As the applicant logins an OTP is sent to his/her registered mobile number. After verifying the OTP, applicant is redirected to change Password page.
- Once the student changes the password, they will be directed to the Applicant's Dashboard page.



## **Application Form**

- Application Form is divided into three Parts:
- 1. Registration Details
- 2. Academic Details
- 3. Basic Details



## Registraion Page Section





#### **ACADEMIC DETAIL SECTION**



































## **BASIC DETAILS SECTION**



















# FR