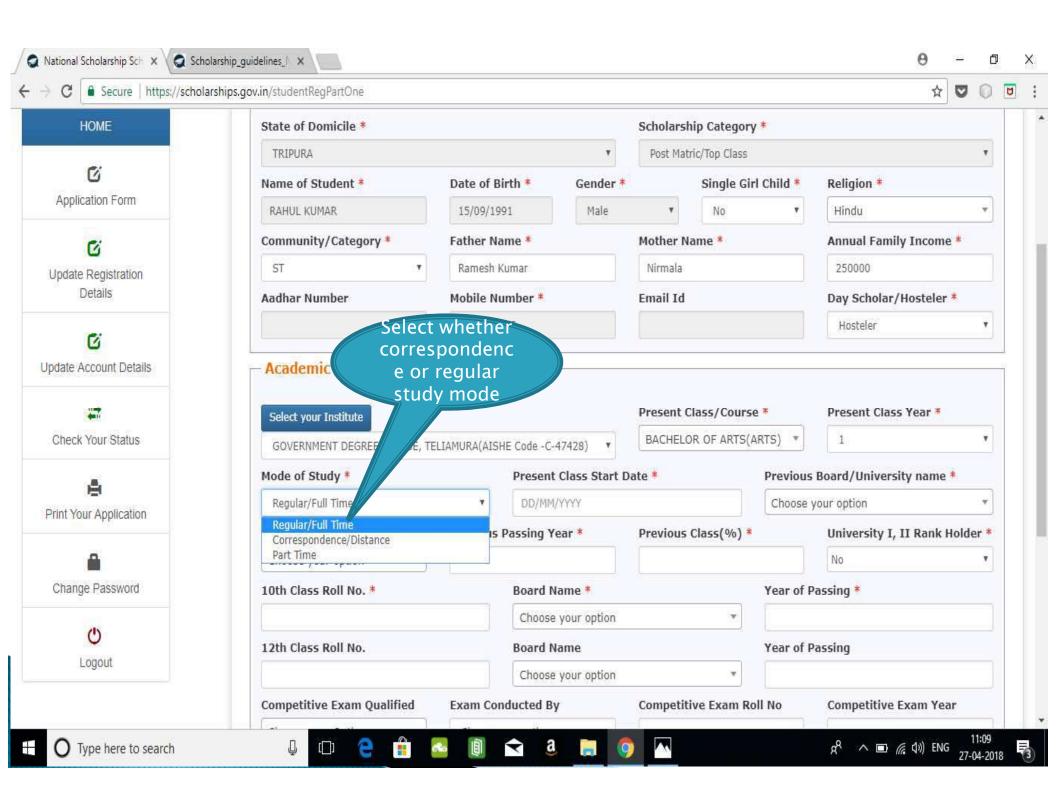

tudents in the different Scholarship Schemes

## **NSP HOME PAGE**





#### Fresh Student Registrtion

#### **Form**











#### LOGIN FOR FRESH APPLICATION









# AFTER SUCCESFULL FRESH APPLICATION LOGIN

- Upon successful registration, applicant is forced to change password if login is done for the first time. As the applicant logins an OTP is sent to his/her registered mobile number. After verifying the OTP, applicant is redirected to change Password page.
- Once the student changes the password, they will be directed to the Applicant's Dashboard page.



## **Application Form**

- Application Form is divided into three Parts:
- 1. Registration Details
- 2. Academic Details
- 3. Basic Details



## Registraion Page Section





#### **ACADEMIC DETAIL SECTION**



































## **BASIC DETAILS SECTION**



















# FRESH APPLICATION LOGIN DASHBOARD



#### UPDATE REGISTRATION DETAILS



### **UPDATE ACCOUNT DETAILS**



#### **CHECK YOUR STATUS**