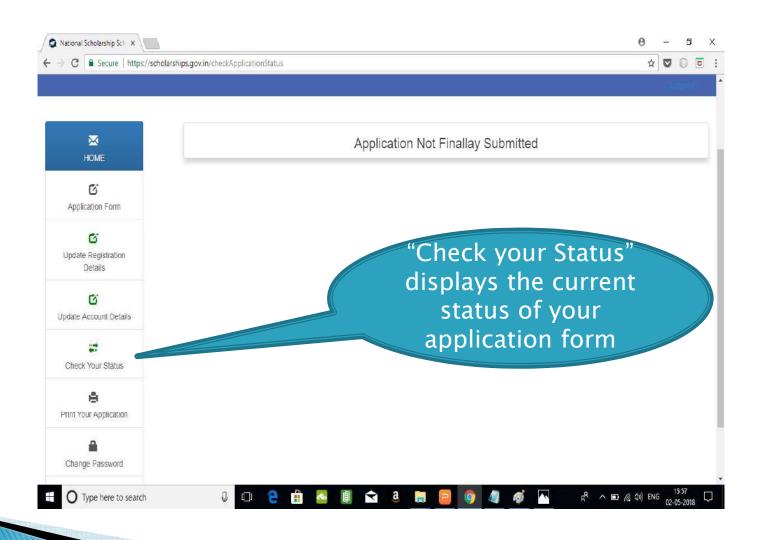

TION LOGIN

- Upon successful registration, applicant is forced to change password if login is done for the first time. As the applicant logins an OTP is sent to his/her registered mobile number. After verifying the OTP, applicant is redirected to change Password page.
- Once the student changes the password, they will be directed to the Applicant's Dashboard page.



## **Application Form**

- Application Form is divided into three Parts:
- 1. Registration Details
- 2. Academic Details
- 3. Basic Details



## Registraion Page Section





#### **ACADEMIC DETAIL SECTION**



































## **BASIC DETAILS SECTION**



















# FRESH APPLICATION LOGIN DASHBOARD



#### UPDATE REGISTRATION DETAILS



### **UPDATE ACCOUNT DETAILS**



#### **CHECK YOUR STATUS**