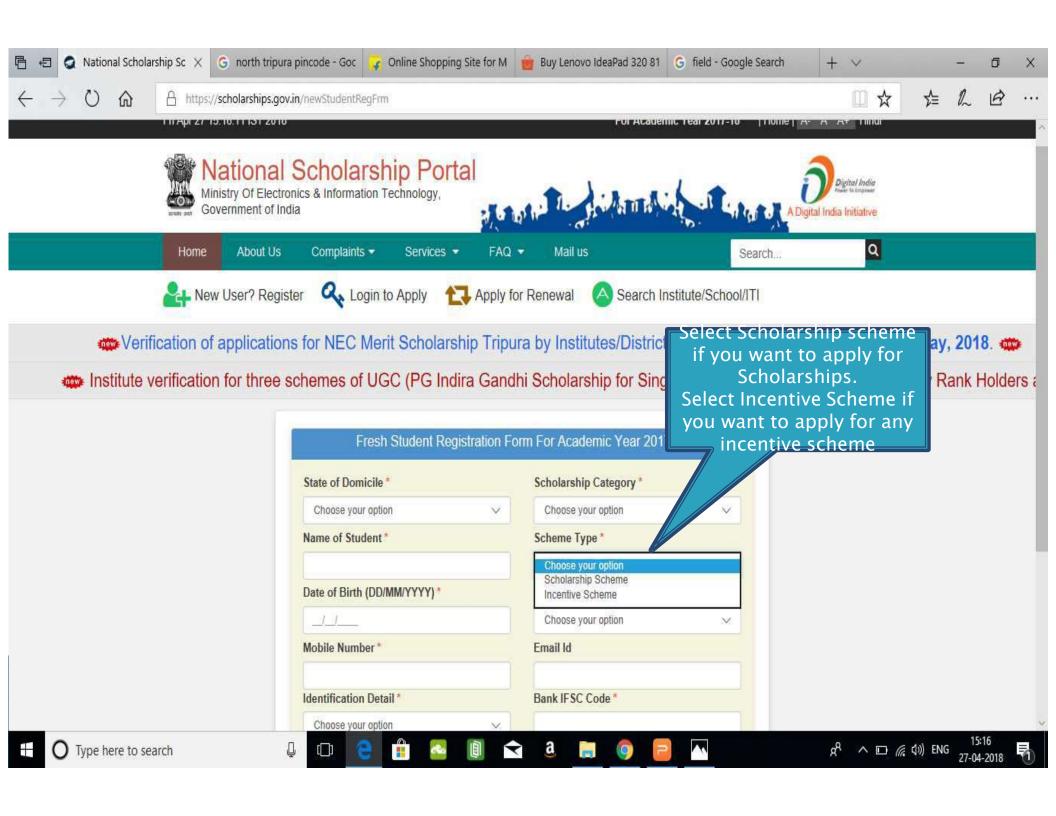

## National Scholarships Portal 2.0

Detailed guide/work flow for registration of students in the different Scholarship Schemes

## **NSP HOME PAGE**





#### Fresh Student Registrtion

#### **Form**











#### LOGIN FOR FRESH APPLICATION









# AFTER SUCCESFULL FRESH APPLICATION LOGIN

- Upon successful registration, applicant is forced to change password if login is done for the first time. As the applicant logins an OTP is sent to his/her registered mobile number. After verifying the OTP, applicant is redirected to change Password page.
- Once the student changes the password, they will be directed to the Applicant's Dashboard page.



## **Application Form**

- Application Form is divided into three Parts:
- 1. Registration Details
- 2. Academic Details
- 3. Basic Details



## Registraion Page Section





#### **ACADEMIC DETAIL SECTION**



































## **BASIC DETAILS SECTION**



















# FRESH APPLICATION LOGIN DASHBOARD



#### UPDATE REGI