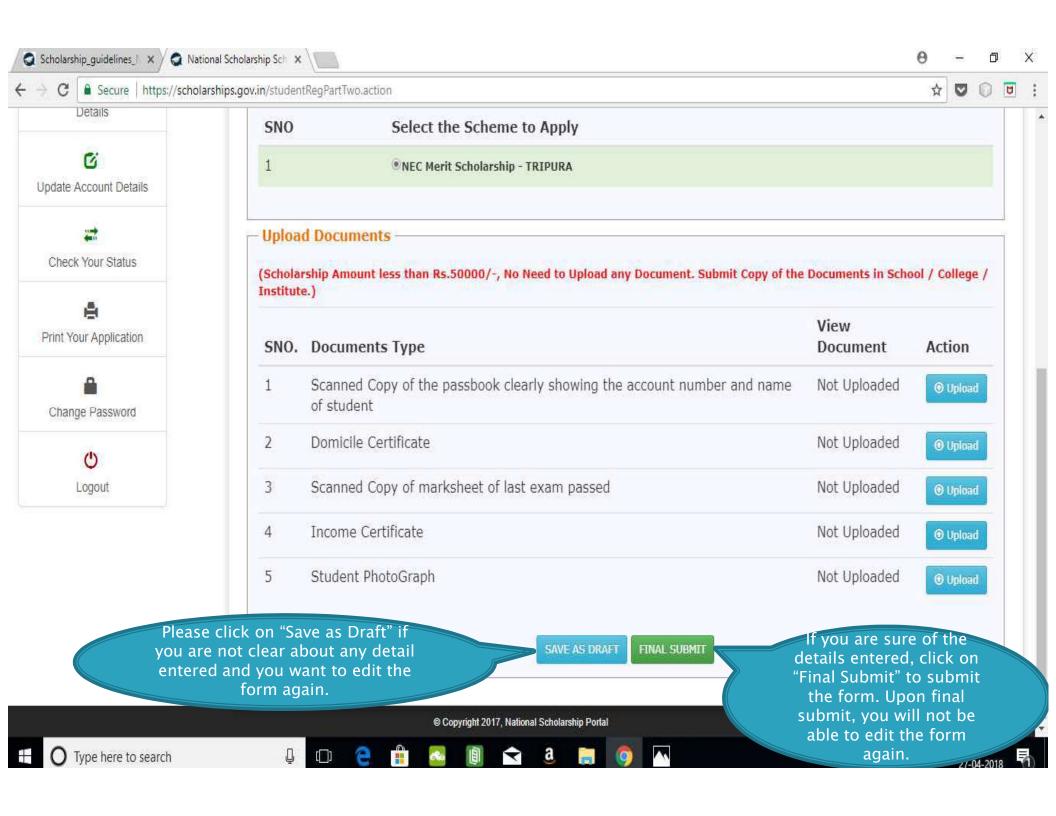

## **Application Form**

- Application Form is divided into three Parts:
- 1. Registration Details
- 2. Academic Details
- 3. Basic Details