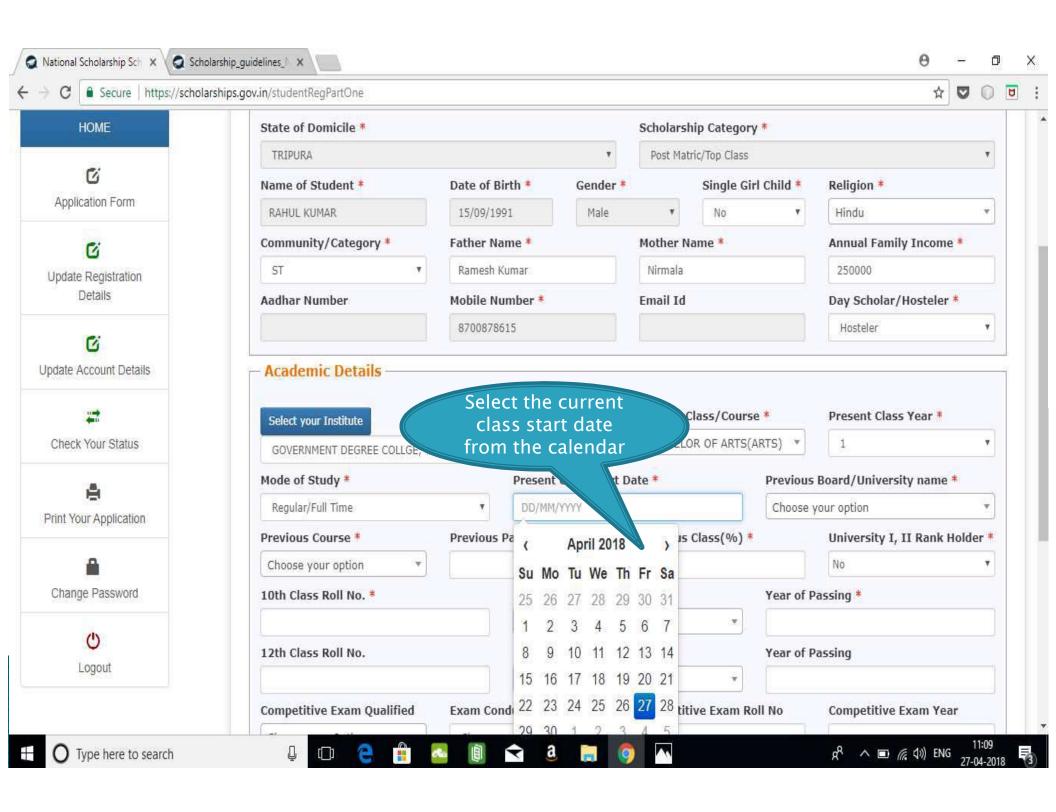

dents in the different Scholarship Schemes

## **NSP HOME PAGE**





#### Fresh Student Registrtion

#### **Form**











#### LOGIN FOR FRESH APPLICATION









# AFTER SUCCESFULL FRESH APPLICATION LOGIN

- Upon successful registration, applicant is forced to change password if login is done for the first time. As the applicant logins an OTP is sent to his/her registered mobile number. After verifying the OTP, applicant is redirected to change Password page.
- Once the student changes the password, they will be directed to the Applicant's Dashboard page.



## **Application Form**

- Application Form is divided into three Parts:
- 1. Registration Details
- 2. Academic Details
- 3. Basic Details



## Registraion Page Section





#### **ACADEMIC DETAIL SECTION**



































## **BASIC DETAILS SECTION**



















# FRESH APPLICATION LOGIN DASHBOARD



#### UPDATE REGISTRATION DETAILS



### **UPDATE ACCOUNT DETAILS**



#### **CHECK YOUR STATUS**