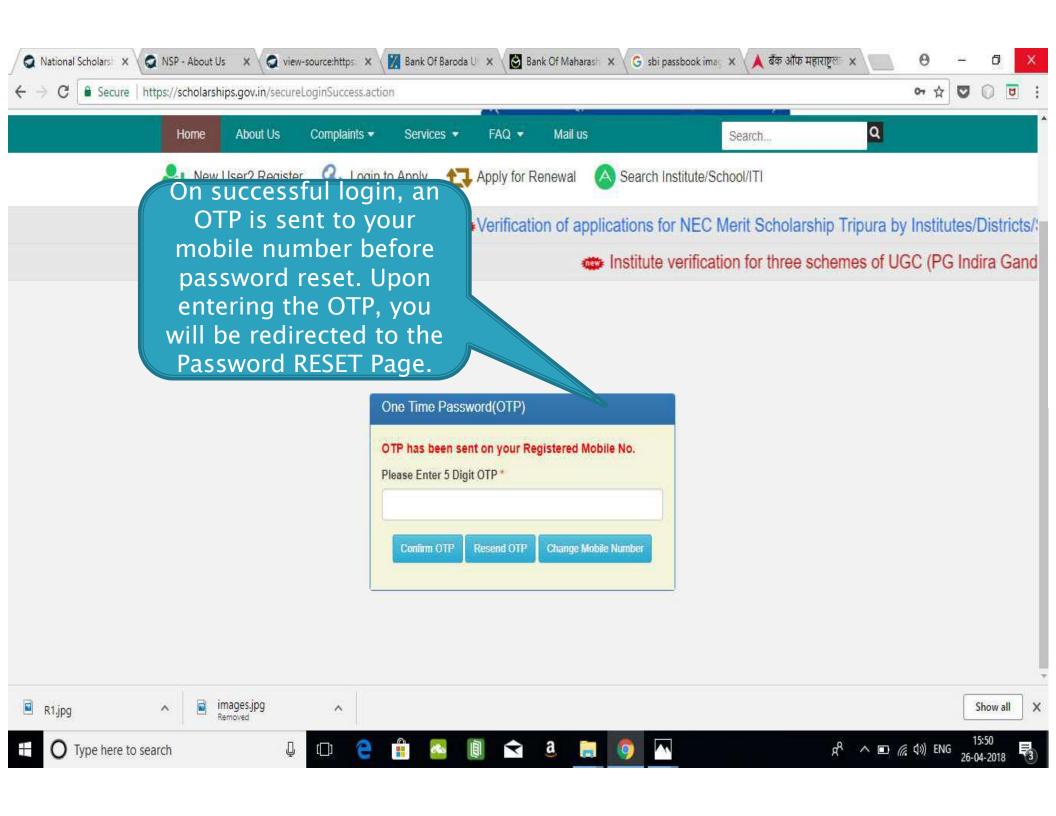

# AFTER SUCCESFULL FRESH APPLICATION LOGIN

- Upon successful registration, applicant is forced to change password if login is done for the first time. As the applicant logins an OTP is sent to his/her registered mobile number. After verifying the OTP, applicant is redirected to change Password page.
- Once the student changes the password, they will be directed to the Applicant's Dashboard page.