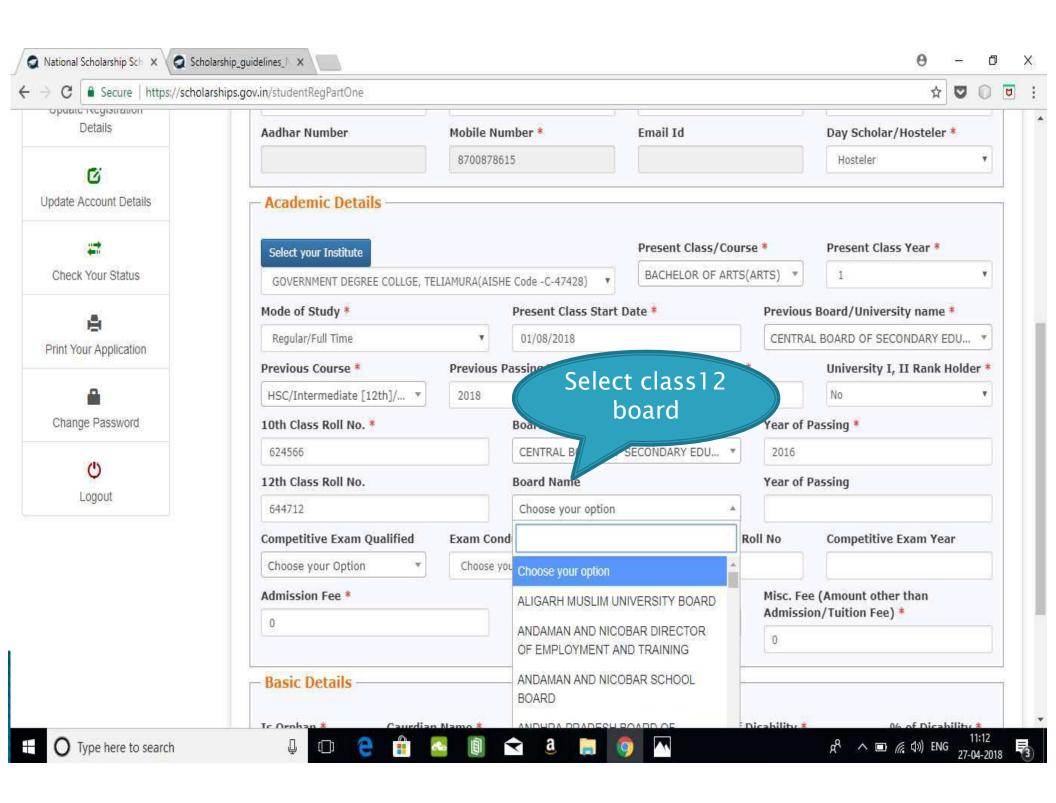

he different Scholarship Schemes

## **NSP HOME PAGE**





#### Fresh Student Registrtion

#### **Form**











#### LOGIN FOR FRESH APPLICATION









# AFTER SUCCESFULL FRESH APPLICATION LOGIN

- Upon successful registration, applicant is forced to change password if login is done for the first time. As the applicant logins an OTP is sent to his/her registered mobile number. After verifying the OTP, applicant is redirected to change Password page.
- Once the student changes the password, they will be directed to the Applicant's Dashboard page.



## **Application Form**

- Application Form is divided into three Parts:
- 1. Registration Details
- 2. Academic Details
- 3. Basic Details



## Registraion Page Section





#### **ACADEMIC DETAIL SECTION**



































## **BASIC DETAILS SECTION**



















# FRESH APPLICATION LOGIN DASHBOARD



#### UPDATE REGISTRATION DETAILS



### **UPDATE ACCOUNT DETAILS**



#### **CHECK YOUR STATUS**