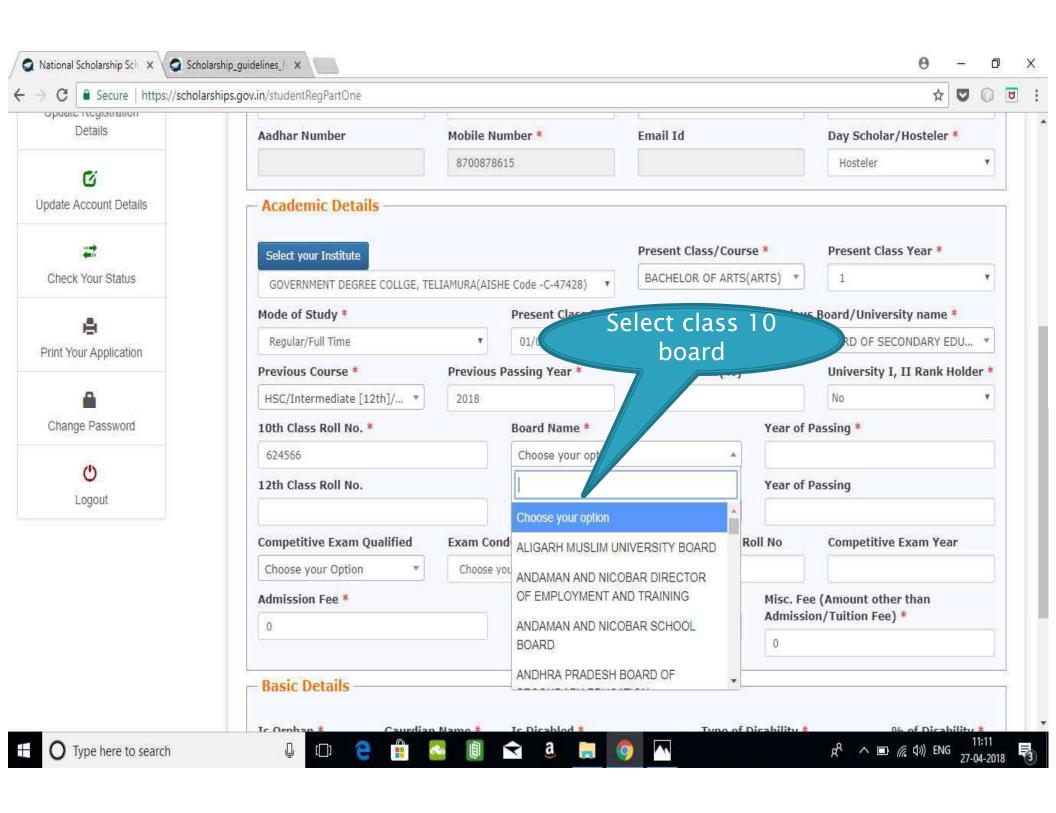

the different Scholarship Schemes

## **NSP HOME PAGE**





#### Fresh Student Registrtion

#### **Form**











#### LOGIN FOR FRESH APPLICATION









# AFTER SUCCESFULL FRESH APPLICATION LOGIN

- Upon successful registration, applicant is forced to change password if login is done for the first time. As the applicant logins an OTP is sent to his/her registered mobile number. After verifying the OTP, applicant is redirected to change Password page.
- Once the student changes the password, they will be directed to the Applicant's Dashboard page.



## **Application Form**

- Application Form is divided into three Parts:
- 1. Registration Details
- 2. Academic Details
- 3. Basic Details



## Registraion Page Section





#### **ACADEMIC DETAIL SECTION**



































## **BASIC DETAILS SECTION**



















# FRESH APPLICATION LOGIN DASHBOARD



#### UPDATE REGISTRATION DETAILS



### **UPDATE ACCOUNT DETAILS**



#### **CHECK YOUR STATUS**