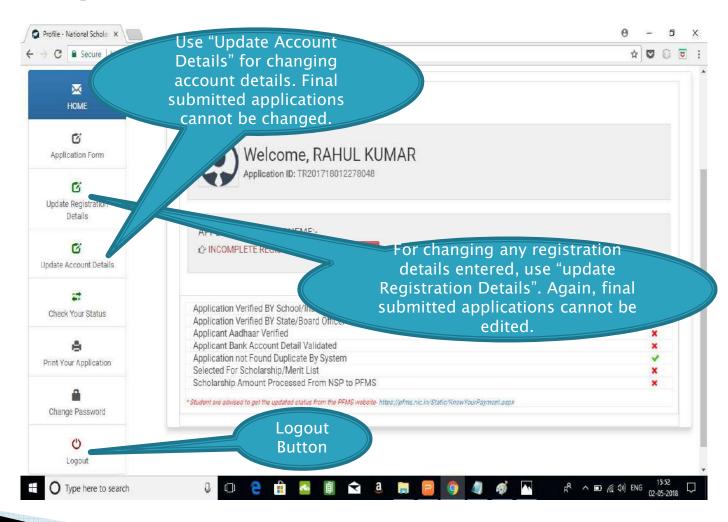

#### UPDATE REGISTRATION DETAILS

### **UPDATE ACCOUNT DETAILS**

#### **CHECK YOUR STATUS**