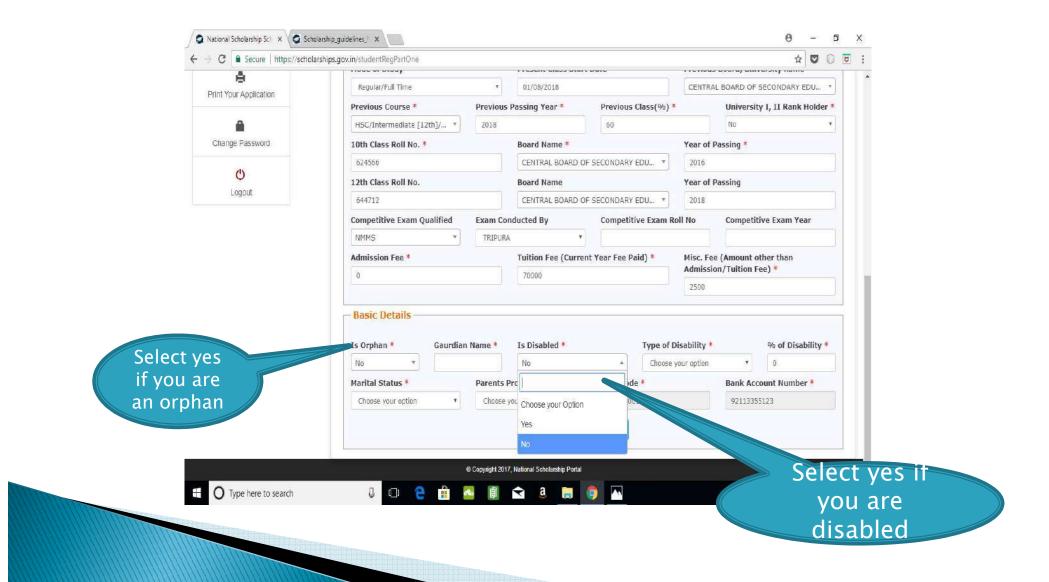

**NSP HOME PAGE**





#### Fresh Student Registrtion

#### **Form**











#### LOGIN FOR FRESH APPLICATION









# AFTER SUCCESFULL FRESH APPLICATION LOGIN

- Upon successful registration, applicant is forced to change password if login is done for the first time. As the applicant logins an OTP is sent to his/her registered mobile number. After verifying the OTP, applicant is redirected to change Password page.
- Once the student changes the password, they will be directed to the Applicant's Dashboard page.



## **Application Form**

- Application Form is divided into three Parts:
- 1. Registration Details
- 2. Academic Details
- 3. Basic Details



## Registraion Page Section





#### **ACADEMIC DETAIL SECTION**



































## **BASIC DETAILS SECTION**



















# FRESH APPLICATION LOGIN DASHBOARD



#### UPDATE REGISTRATION DETAILS



### **UPDATE ACCOUNT DETAILS**



#### **CHECK YOUR STATUS**