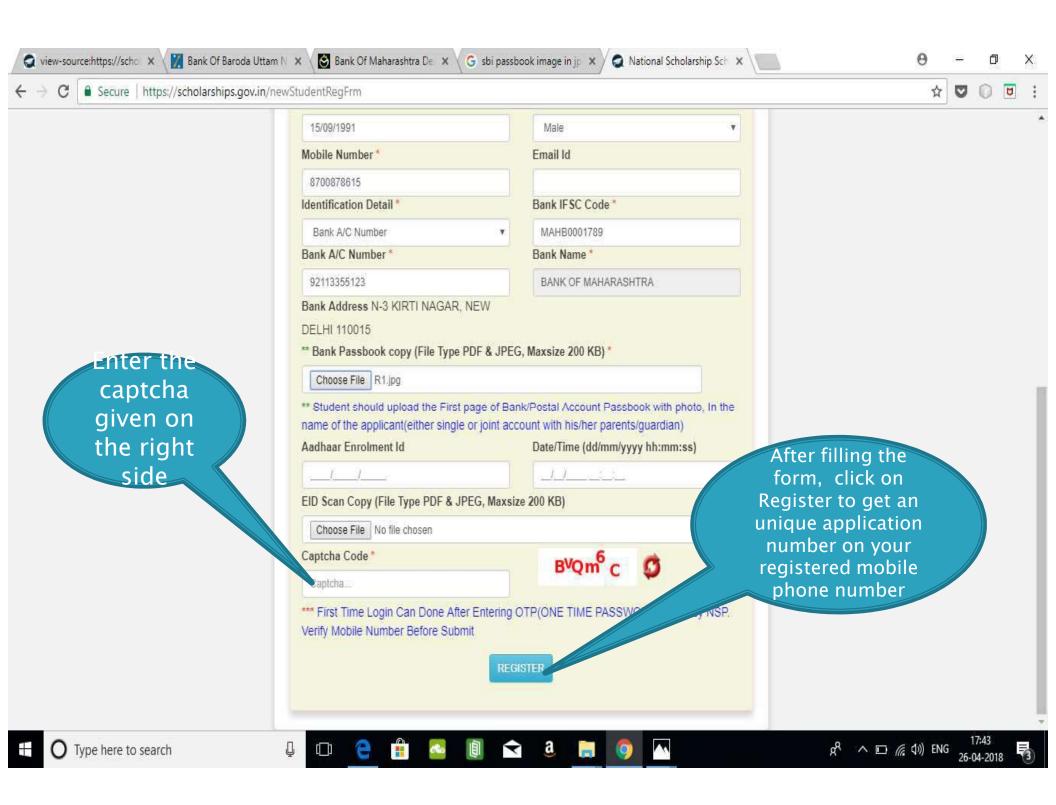

## National Scholarships Portal 2.0

Detailed guide/work flow for registration of students in the different Scholarship Schemes

## **NSP HOME PAGE**





#### Fresh Student Registrtion

#### **Form**











#### LOGIN FOR FRESH APPLICATION









# AFTER SUCCESFULL FRESH APPLICATION LOGIN

- Upon successful registration, applicant is forced to change password if login is done for the first time. As the applicant logins an OTP is sent to his/her registered mobile number. After verifying the OTP, applicant is redirected to change Password page.
- Once the student changes the password, they will be directed to the Applicant's Dashboard page.



## **Application Form**

- Application Form is divided into three Parts:
- 1. Registration Details
- 2. Academic Details
- 3. Basic Details



## Registraion Page Section





#### **ACADEMIC DETAIL SECTION**



































## **BASIC DETAILS SECTION**



















# FRESH APPLICATION LOGIN DASHBOARD



#### UPDATE REGISTRA