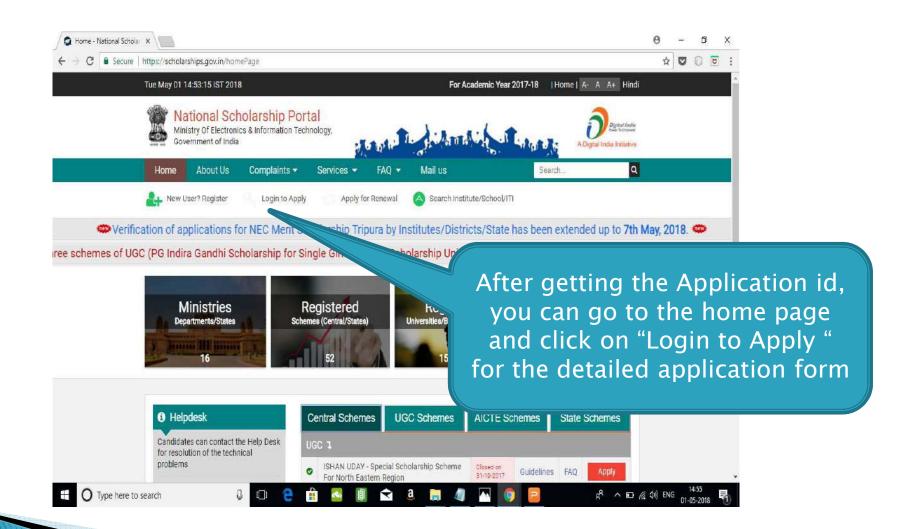

## National Scholarships Portal 2.0

Detailed guide/work flow for registration of students in the different Scholarship Schemes

## **NSP HOME PAGE**





#### Fresh Student Registrtion

#### **Form**











#### LOGIN FOR FRESH APPLICATION









# AFTER SUCCESFULL FRESH APPLICATION LOGIN

- Upon successful registration, applicant is forced to change password if login is done for the first time. As the applicant logins an OTP is sent to his/her registered mobile number. After verifying the OTP, applicant is redirected to change Password page.
- Once the student changes the password, they will be directed to the Applicant's Dashboard page.



## **Application Form**

- Application Form is divided into three Parts:
- 1. Registration Details
- 2. Academic Details
- 3. Basic Details



## Registraion Page Section





#### **ACADEMIC DETAIL SECTION**



































## **BASIC DETAILS SECTION**



















# FRESH APPLICATION LOGIN DASHBOARD



#### UPDATE REGISTRATION DETAILS



### **UPDATE ACCOUNT D