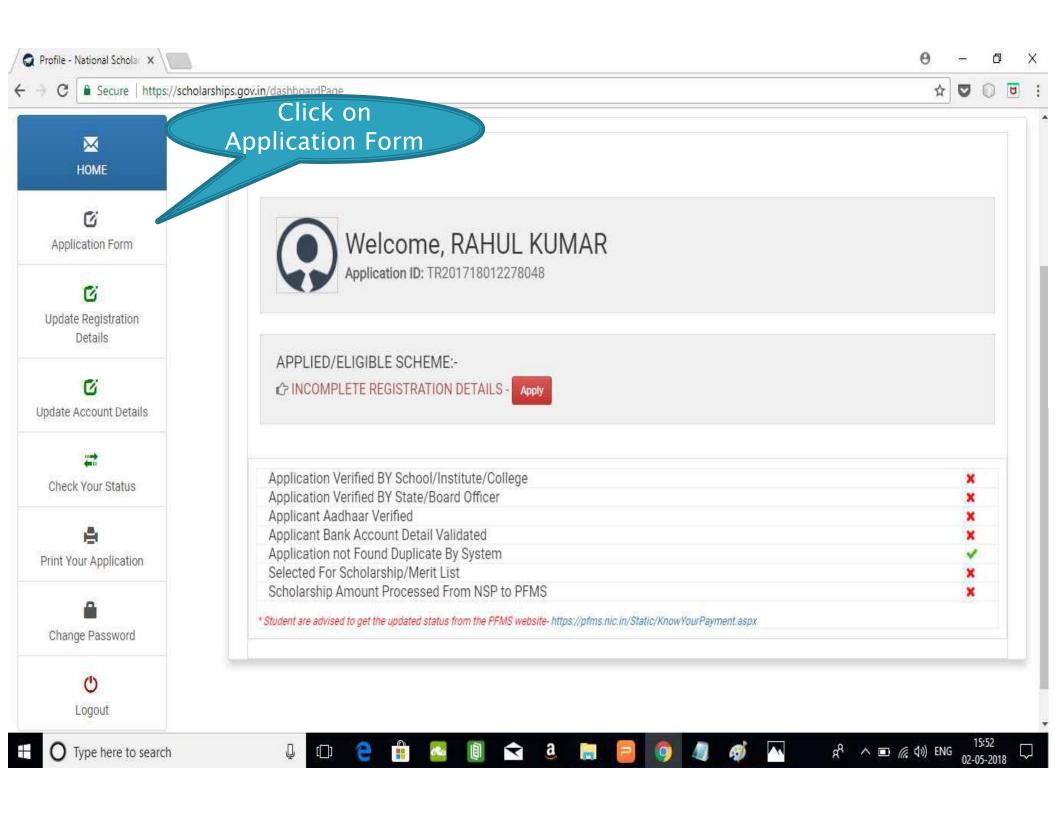

# FRESH APPLICATION LOGIN DASHBOARD

## **Application Form**

- Application Form is divided into three Parts:
- 1. Registration Details
- 2. Academic Details
- 3. Basic Details