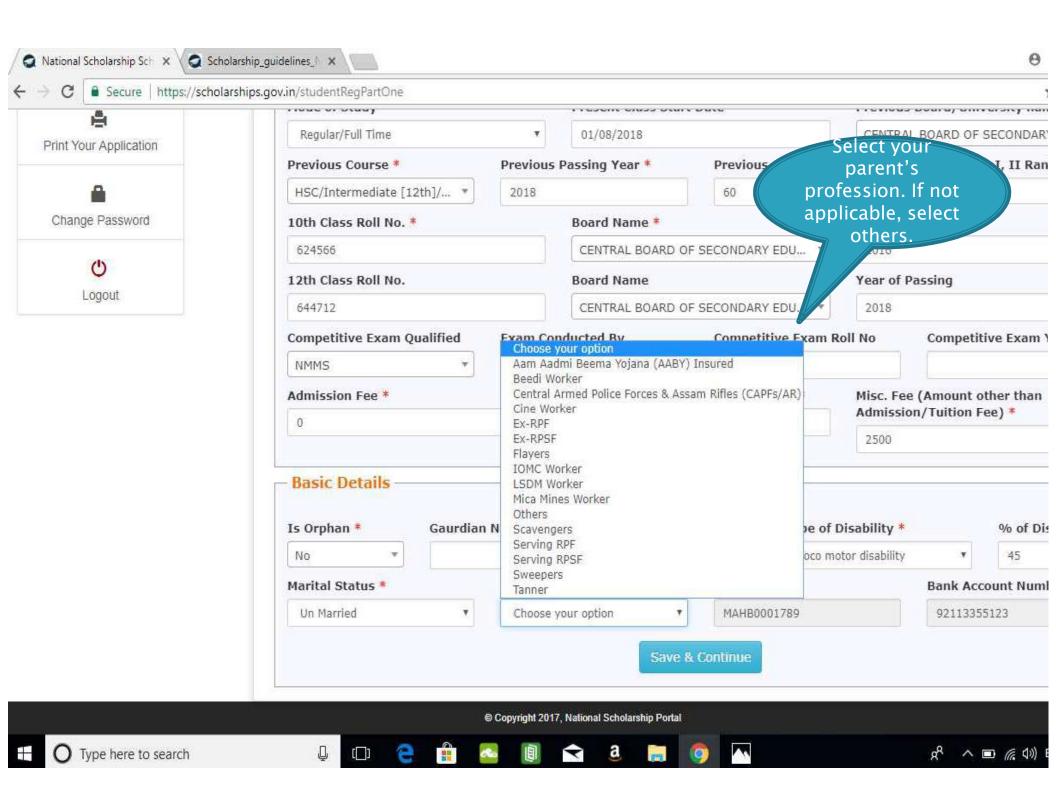

HOME PAGE**





#### Fresh Student Registrtion

#### **Form**











#### LOGIN FOR FRESH APPLICATION









# AFTER SUCCESFULL FRESH APPLICATION LOGIN

- Upon successful registration, applicant is forced to change password if login is done for the first time. As the applicant logins an OTP is sent to his/her registered mobile number. After verifying the OTP, applicant is redirected to change Password page.
- Once the student changes the password, they will be directed to the Applicant's Dashboard page.



## **Application Form**

- Application Form is divided into three Parts:
- 1. Registration Details
- 2. Academic Details
- 3. Basic Details



## Registraion Page Section





#### **ACADEMIC DETAIL SECTION**



































## **BASIC DETAILS SECTION**



















# FRESH APPLICATION LOGIN DASHBOARD



#### UPDATE REGISTRATION DETAILS



### **UPDATE ACCOUNT DETAILS**



#### **CHECK YOUR STATUS**