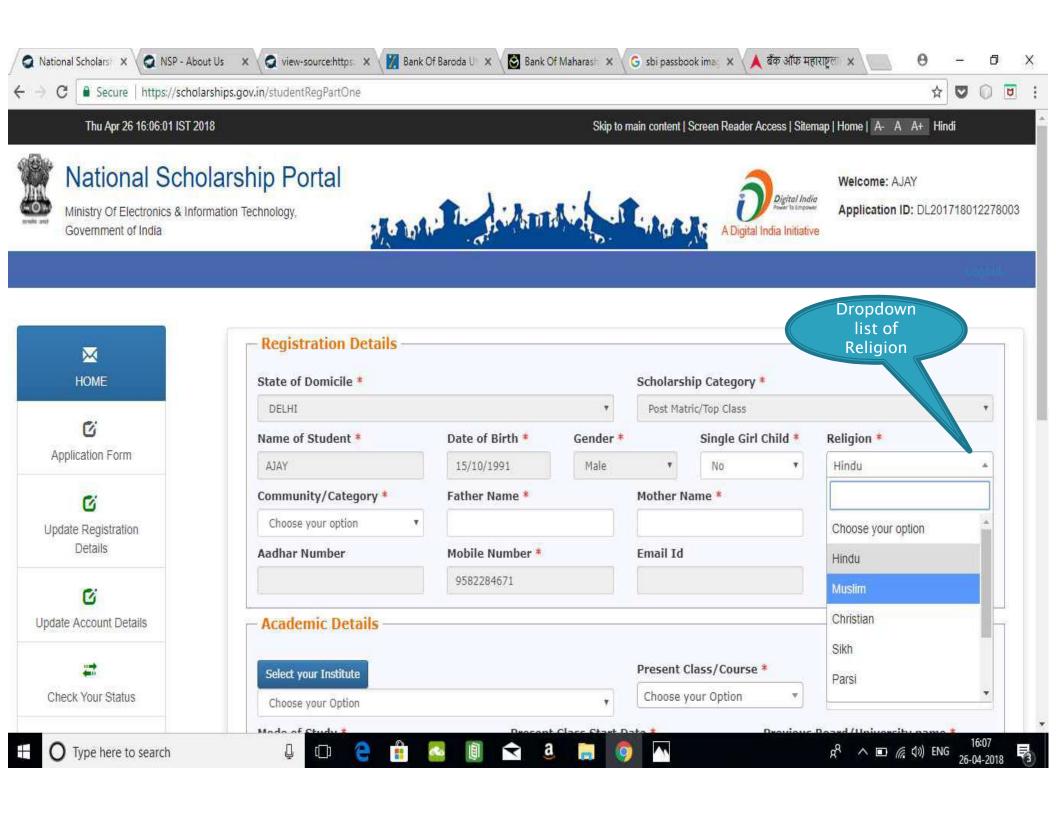

## National Scholarships Portal 2.0

Detailed guide/work flow for registration of students in the different Scholarship Schemes

## **NSP HOME PAGE**





#### Fresh Student Registrtion

#### **Form**











#### LOGIN FOR FRESH APPLICATION









# AFTER SUCCESFULL FRESH APPLICATION LOGIN

- Upon successful registration, applicant is forced to change password if login is done for the first time. As the applicant logins an OTP is sent to his/her registered mobile number. After verifying the OTP, applicant is redirected to change Password page.
- Once the student changes the password, they will be directed to the Applicant's Dashboard page.



## **Application Form**

- Application Form is divided into three Parts:
- 1. Registration Details
- 2. Academic Details
- 3. Basic Details



## Registraion Page Section





#### **ACADEMIC DETAIL SECTION**



































## **BASIC DETAILS SECTION**



















# FRESH APPLICATION LOGIN DASHBOARD



#### UPDATE REGISTRATION DETAILS



### **UPDATE ACCOUNT DETAILS**



#### **CHECK YOUR STATUS**