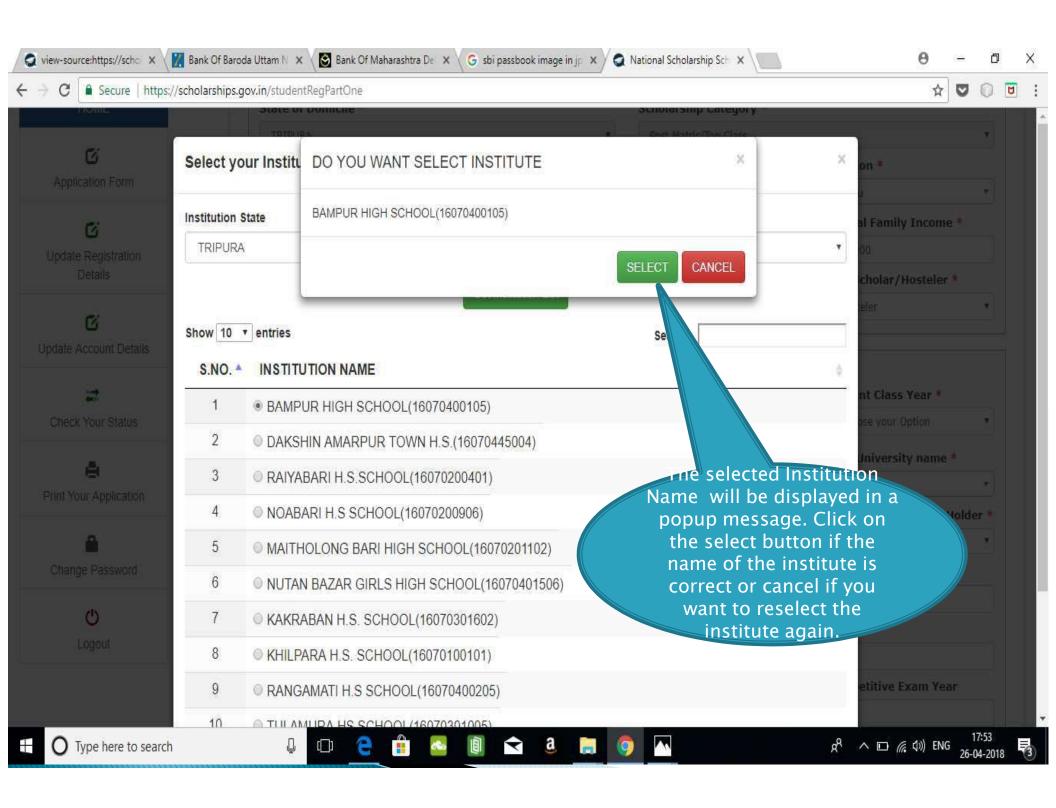

n of students in the different Scholarship Schemes

## **NSP HOME PAGE**





#### Fresh Student Registrtion

#### **Form**











#### LOGIN FOR FRESH APPLICATION









# AFTER SUCCESFULL FRESH APPLICATION LOGIN

- Upon successful registration, applicant is forced to change password if login is done for the first time. As the applicant logins an OTP is sent to his/her registered mobile number. After verifying the OTP, applicant is redirected to change Password page.
- Once the student changes the password, they will be directed to the Applicant's Dashboard page.



## **Application Form**

- Application Form is divided into three Parts:
- 1. Registration Details
- 2. Academic Details
- 3. Basic Details



## Registraion Page Section





#### **ACADEMIC DETAIL SECTION**



































## **BASIC DETAILS SECTION**



















# FRESH APPLICATION LOGIN DASHBOARD



#### UPDATE REGISTRATION DETAILS



### **UPDATE ACCOUNT DETAILS**



#### **CHECK YOUR STATUS**