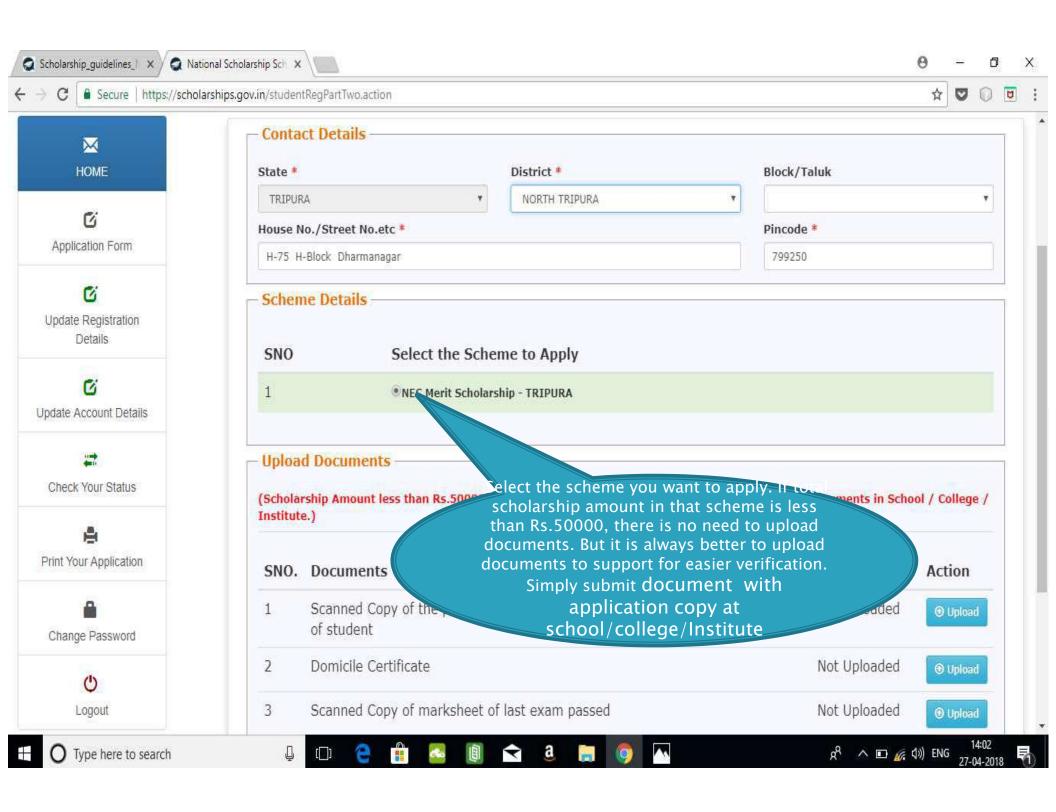

## **Application Form**

- Application Form is divided into three Parts:
- 1. Registration Details
- 2. Academic Details
- 3. Basic Details