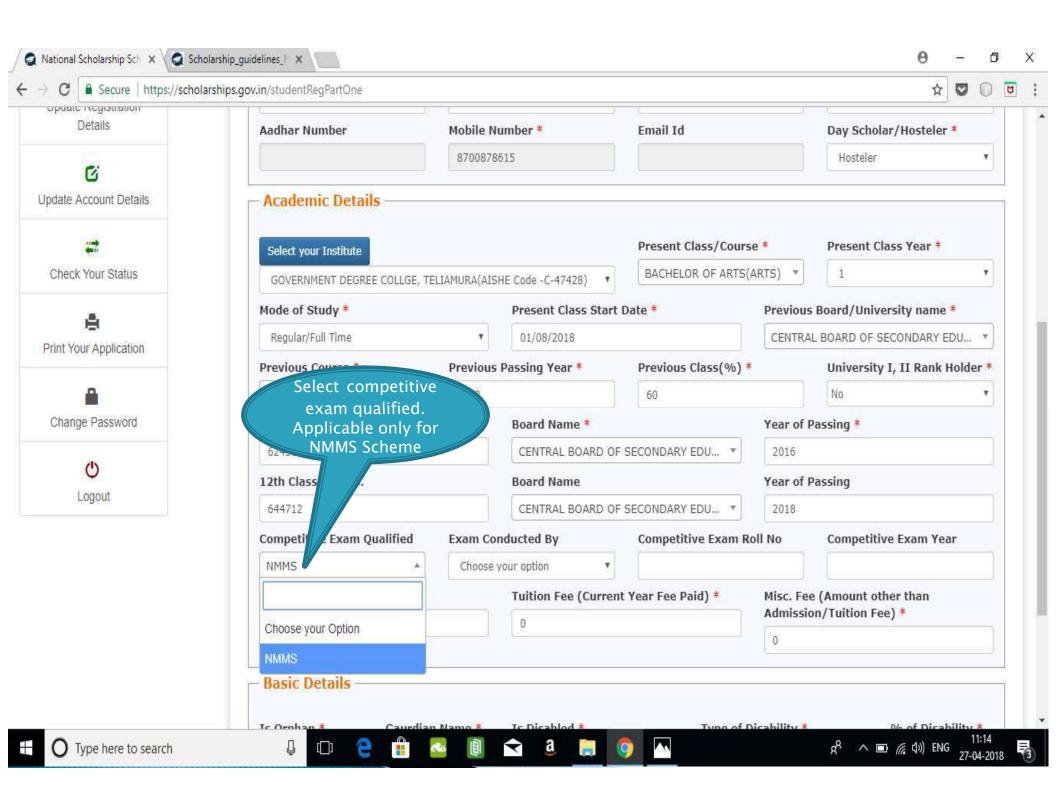

different Scholarship Schemes

## **NSP HOME PAGE**





#### Fresh Student Registrtion

#### **Form**











#### LOGIN FOR FRESH APPLICATION









# AFTER SUCCESFULL FRESH APPLICATION LOGIN

- Upon successful registration, applicant is forced to change password if login is done for the first time. As the applicant logins an OTP is sent to his/her registered mobile number. After verifying the OTP, applicant is redirected to change Password page.
- Once the student changes the password, they will be directed to the Applicant's Dashboard page.



## **Application Form**

- Application Form is divided into three Parts:
- 1. Registration Details
- 2. Academic Details
- 3. Basic Details



## Registraion Page Section





#### **ACADEMIC DETAIL SECTION**



































## **BASIC DETAILS SECTION**



















# FRESH APPLICATION LOGIN DASHBOARD



#### UPDATE REGISTRATION DETAILS



### **UPDATE ACCOUNT DETAILS**



#### **CHECK YOUR STATUS**