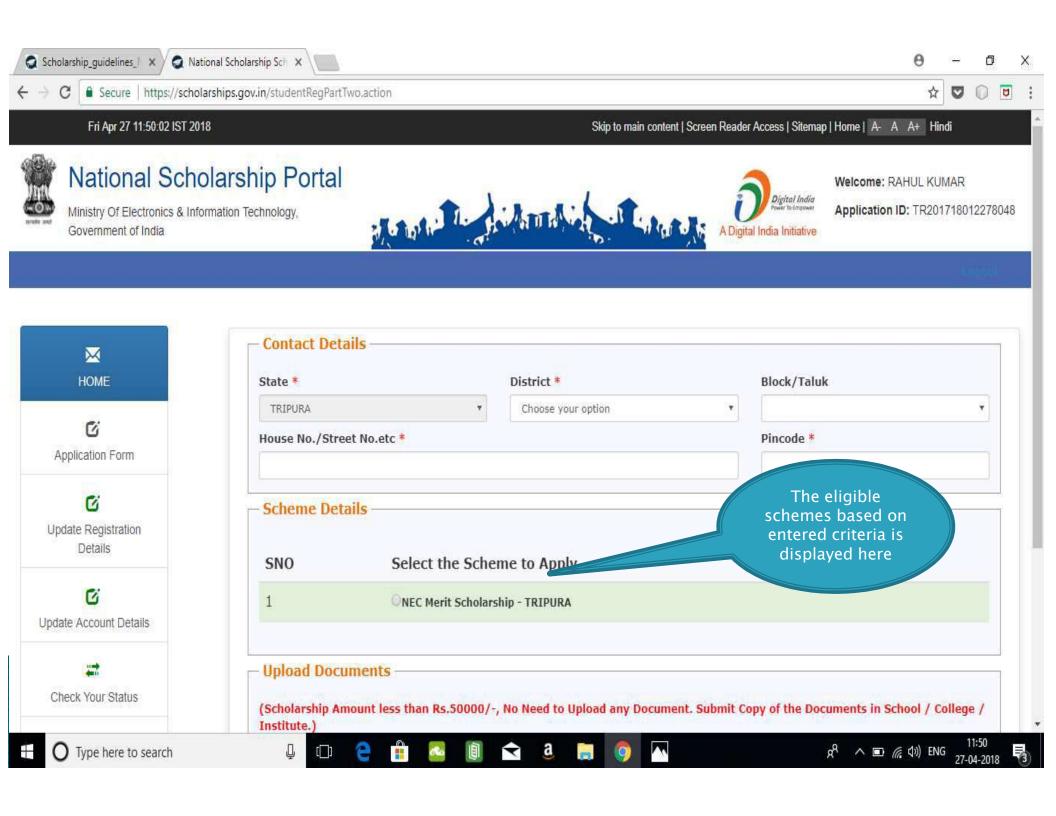

## **Application Form**

- Application Form is divided into three Parts:
- 1. Registration Details
- 2. Academic Details
- 3. Basic Details