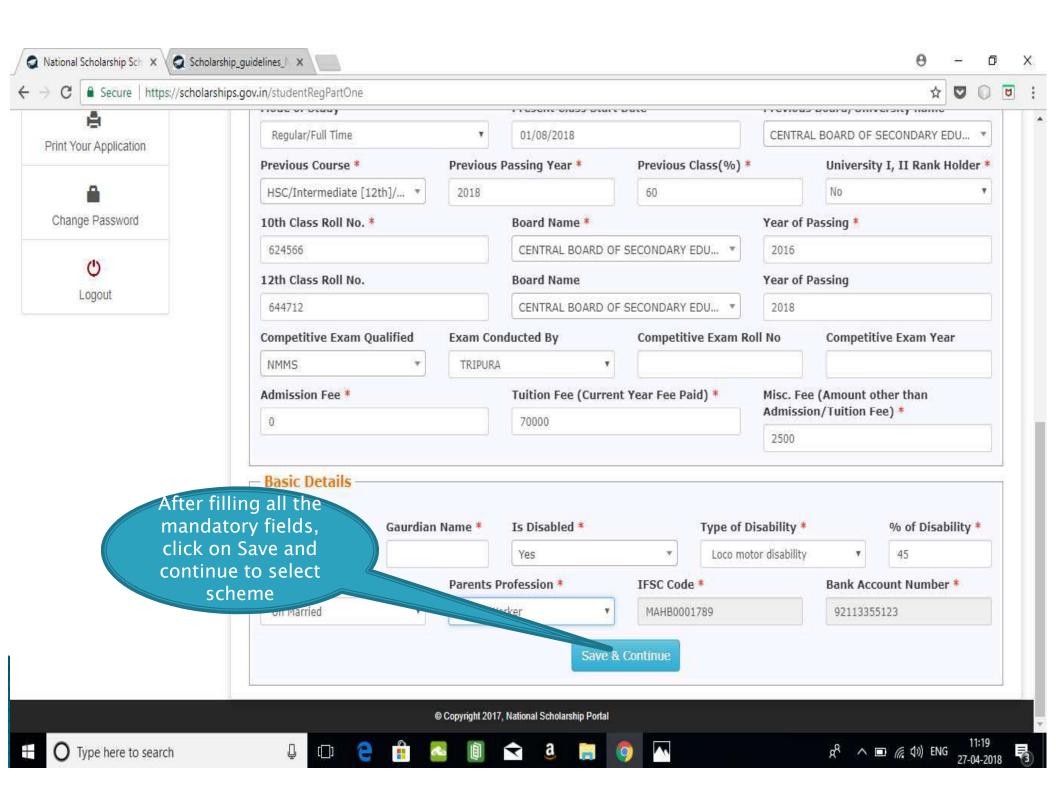

OME PAGE**





#### Fresh Student Registrtion

#### **Form**











#### LOGIN FOR FRESH APPLICATION









# AFTER SUCCESFULL FRESH APPLICATION LOGIN

- Upon successful registration, applicant is forced to change password if login is done for the first time. As the applicant logins an OTP is sent to his/her registered mobile number. After verifying the OTP, applicant is redirected to change Password page.
- Once the student changes the password, they will be directed to the Applicant's Dashboard page.



## **Application Form**

- Application Form is divided into three Parts:
- 1. Registration Details
- 2. Academic Details
- 3. Basic Details



## Registraion Page Section





#### **ACADEMIC DETAIL SECTION**



































## **BASIC DETAILS SECTION**



















# FRESH APPLICATION LOGIN DASHBOARD



#### UPDATE REGISTRATION DETAILS



### **UPDATE ACCOUNT DETAILS**



#### **CHECK YOUR STATUS**