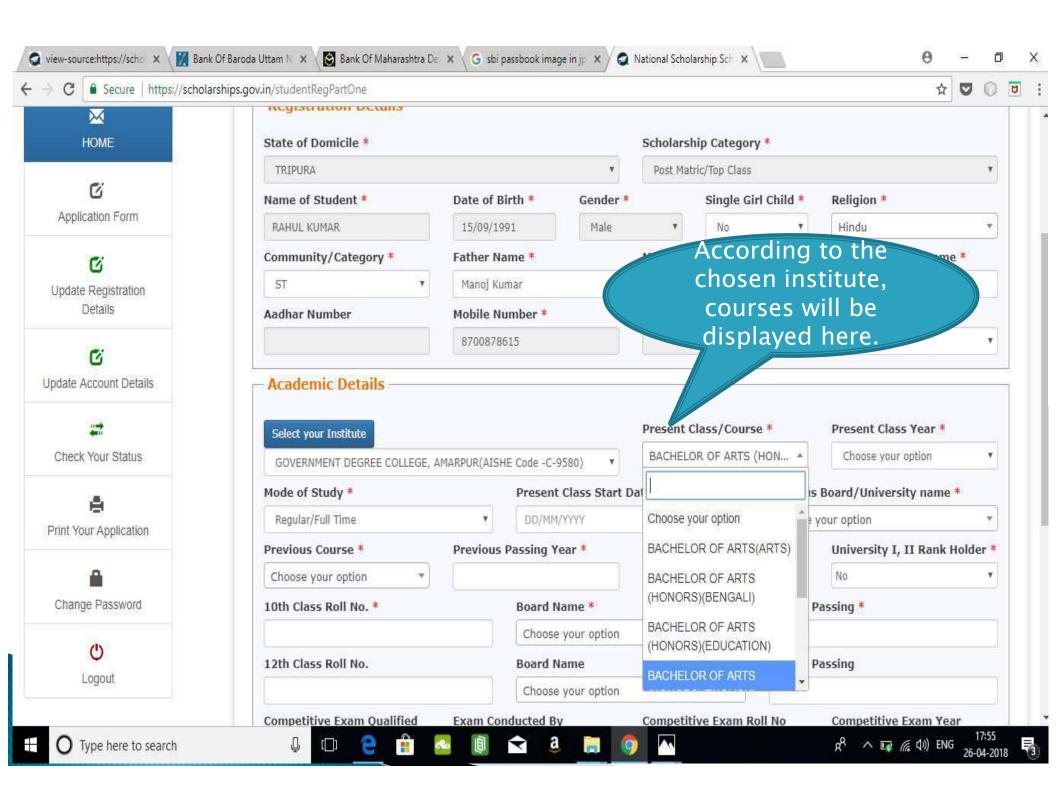

of students in the different Scholarship Schemes

## **NSP HOME PAGE**





#### Fresh Student Registrtion

#### **Form**











#### LOGIN FOR FRESH APPLICATION









# AFTER SUCCESFULL FRESH APPLICATION LOGIN

- Upon successful registration, applicant is forced to change password if login is done for the first time. As the applicant logins an OTP is sent to his/her registered mobile number. After verifying the OTP, applicant is redirected to change Password page.
- Once the student changes the password, they will be directed to the Applicant's Dashboard page.



## **Application Form**

- Application Form is divided into three Parts:
- 1. Registration Details
- 2. Academic Details
- 3. Basic Details



## Registraion Page Section





#### **ACADEMIC DETAIL SECTION**



































## **BASIC DETAILS SECTION**



















# FRESH APPLICATION LOGIN DASHBOARD



#### UPDATE REGISTRATION DETAILS



### **UPDATE ACCOUNT DETAILS**



#### **CHECK YOUR STATUS**