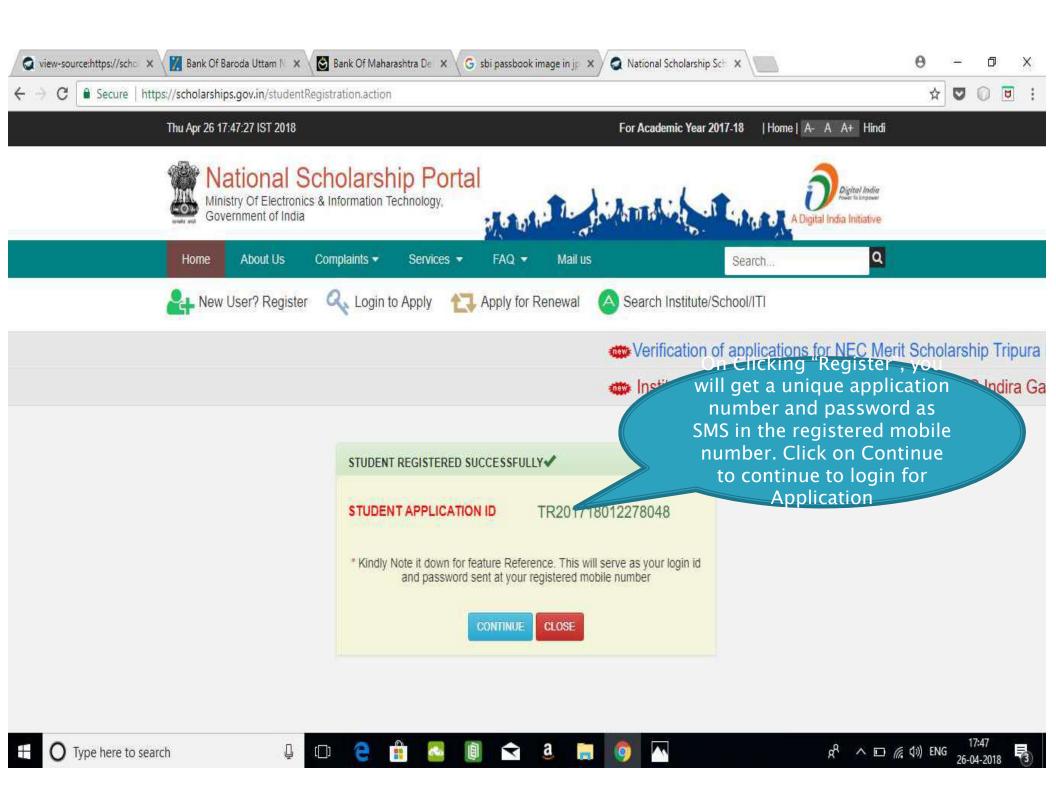

## National Scholarships Portal 2.0

Detailed guide/work flow for registration of students in the different Scholarship Schemes

## **NSP HOME PAGE**





#### Fresh Student Registrtion

#### **Form**











#### LOGIN FOR FRESH APPLICATION









# AFTER SUCCESFULL FRESH APPLICATION LOGIN

- Upon successful registration, applicant is forced to change password if login is done for the first time. As the applicant logins an OTP is sent to his/her registered mobile number. After verifying the OTP, applicant is redirected to change Password page.
- Once the student changes the password, they will be directed to the Applicant's Dashboard page.



## **Application Form**

- Application Form is divided into three Parts:
- 1. Registration Details
- 2. Academic Details
- 3. Basic Details



## Registraion Page Section





#### **ACADEMIC DETAIL SECTION**



































## **BASIC DETAILS SECTION**



















# FRESH APPLICATION LOGIN DASHBOARD



#### UPDATE REGISTRATI