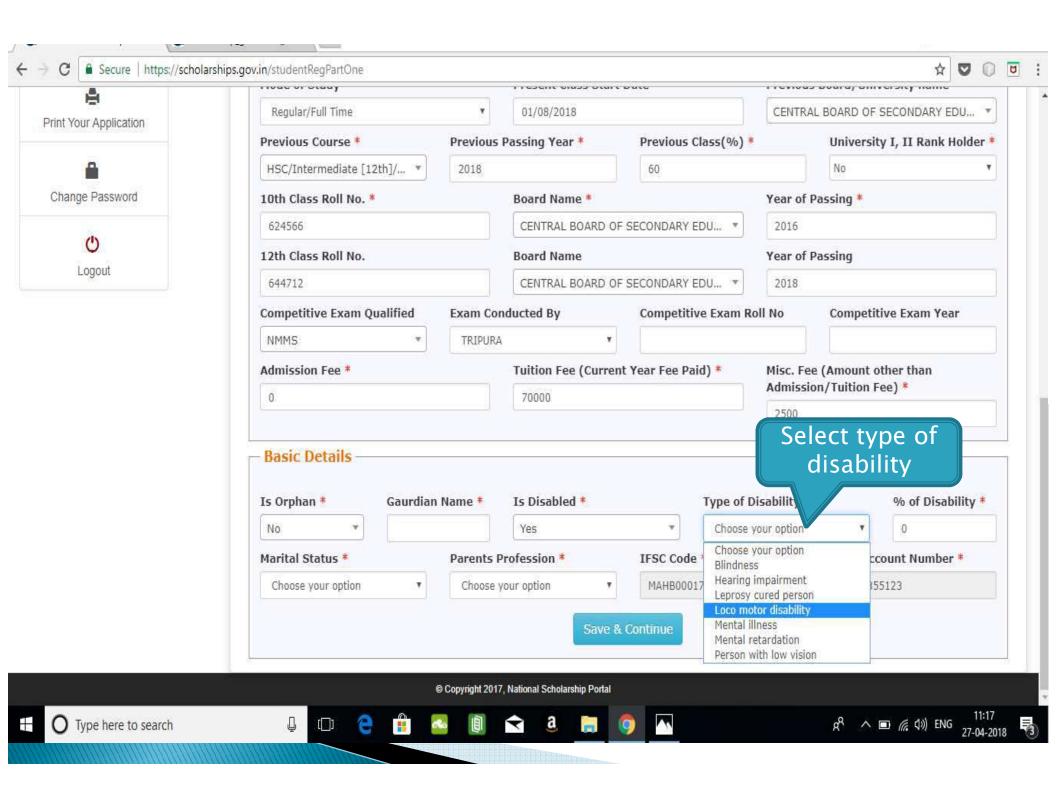

*NSP HOME PAGE**





#### Fresh Student Registrtion

#### **Form**











#### LOGIN FOR FRESH APPLICATION









# AFTER SUCCESFULL FRESH APPLICATION LOGIN

- Upon successful registration, applicant is forced to change password if login is done for the first time. As the applicant logins an OTP is sent to his/her registered mobile number. After verifying the OTP, applicant is redirected to change Password page.
- Once the student changes the password, they will be directed to the Applicant's Dashboard page.



## **Application Form**

- Application Form is divided into three Parts:
- 1. Registration Details
- 2. Academic Details
- 3. Basic Details



## Registraion Page Section





#### **ACADEMIC DETAIL SECTION**



































## **BASIC DETAILS SECTION**



















# FRESH APPLICATION LOGIN DASHBOARD



#### UPDATE REGISTRATION DETAILS



### **UPDATE ACCOUNT DETAILS**



#### **CHECK YOUR STATUS**