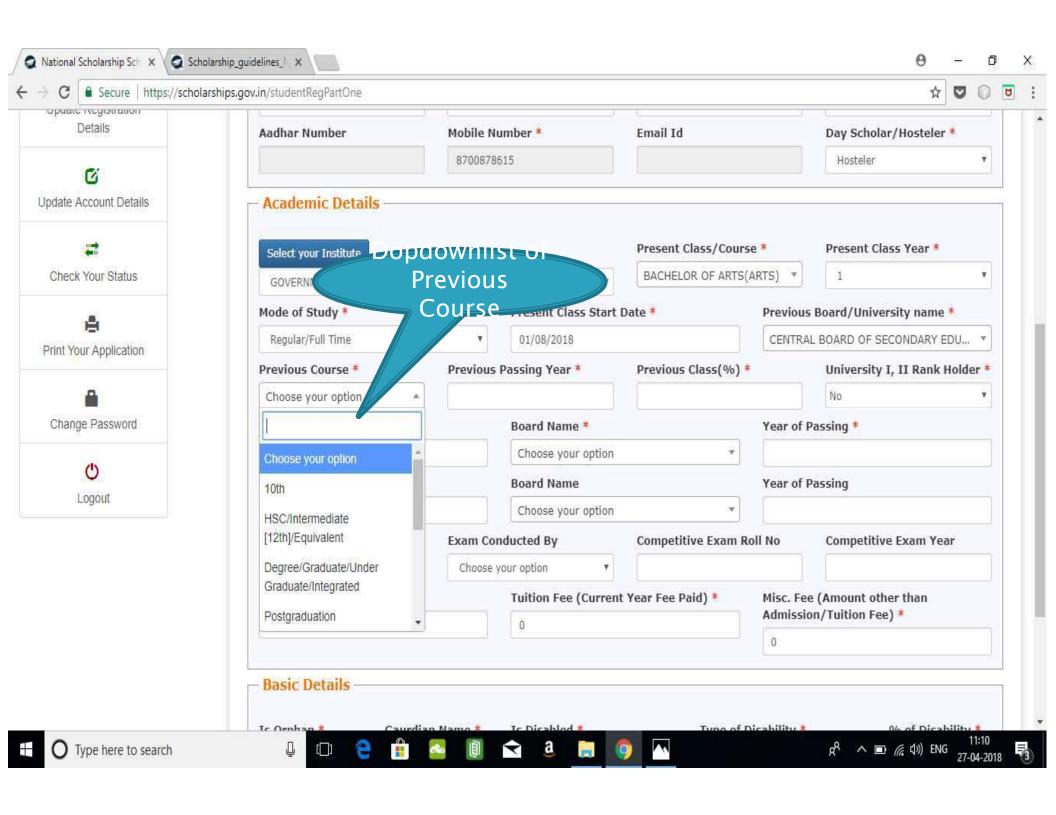

s in the different Scholarship Schemes

## **NSP HOME PAGE**





#### Fresh Student Registrtion

#### **Form**











#### LOGIN FOR FRESH APPLICATION









# AFTER SUCCESFULL FRESH APPLICATION LOGIN

- Upon successful registration, applicant is forced to change password if login is done for the first time. As the applicant logins an OTP is sent to his/her registered mobile number. After verifying the OTP, applicant is redirected to change Password page.
- Once the student changes the password, they will be directed to the Applicant's Dashboard page.



## **Application Form**

- Application Form is divided into three Parts:
- 1. Registration Details
- 2. Academic Details
- 3. Basic Details



## Registraion Page Section





#### **ACADEMIC DETAIL SECTION**



































## **BASIC DETAILS SECTION**



















# FRESH APPLICATION LOGIN DASHBOARD



#### UPDATE REGISTRATION DETAILS



### **UPDATE ACCOUNT DETAILS**



#### **CHECK YOUR STATUS**