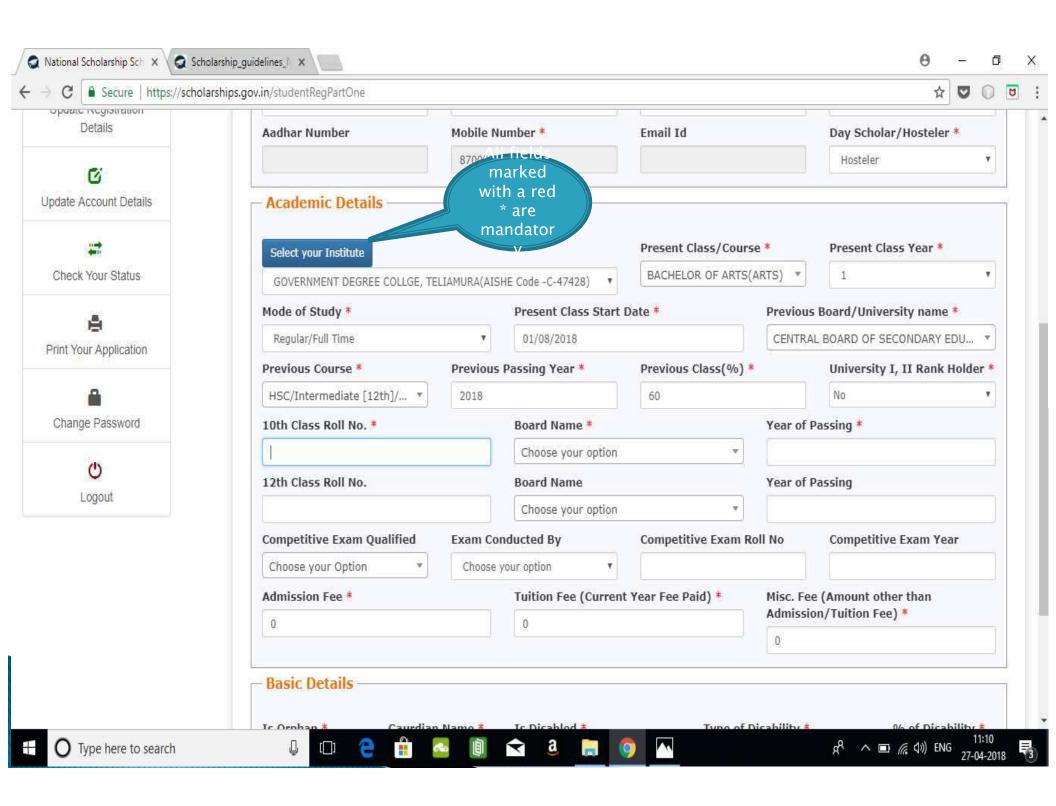

in the different Scholarship Schemes

## **NSP HOME PAGE**





#### Fresh Student Registrtion

#### **Form**











#### LOGIN FOR FRESH APPLICATION









# AFTER SUCCESFULL FRESH APPLICATION LOGIN

- Upon successful registration, applicant is forced to change password if login is done for the first time. As the applicant logins an OTP is sent to his/her registered mobile number. After verifying the OTP, applicant is redirected to change Password page.
- Once the student changes the password, they will be directed to the Applicant's Dashboard page.



## **Application Form**

- Application Form is divided into three Parts:
- 1. Registration Details
- 2. Academic Details
- 3. Basic Details



## Registraion Page Section





#### **ACADEMIC DETAIL SECTION**



































## **BASIC DETAILS SECTION**



















# FRESH APPLICATION LOGIN DASHBOARD



#### UPDATE REGISTRATION DETAILS



### **UPDATE ACCOUNT DETAILS**



#### **CHECK YOUR STATUS**