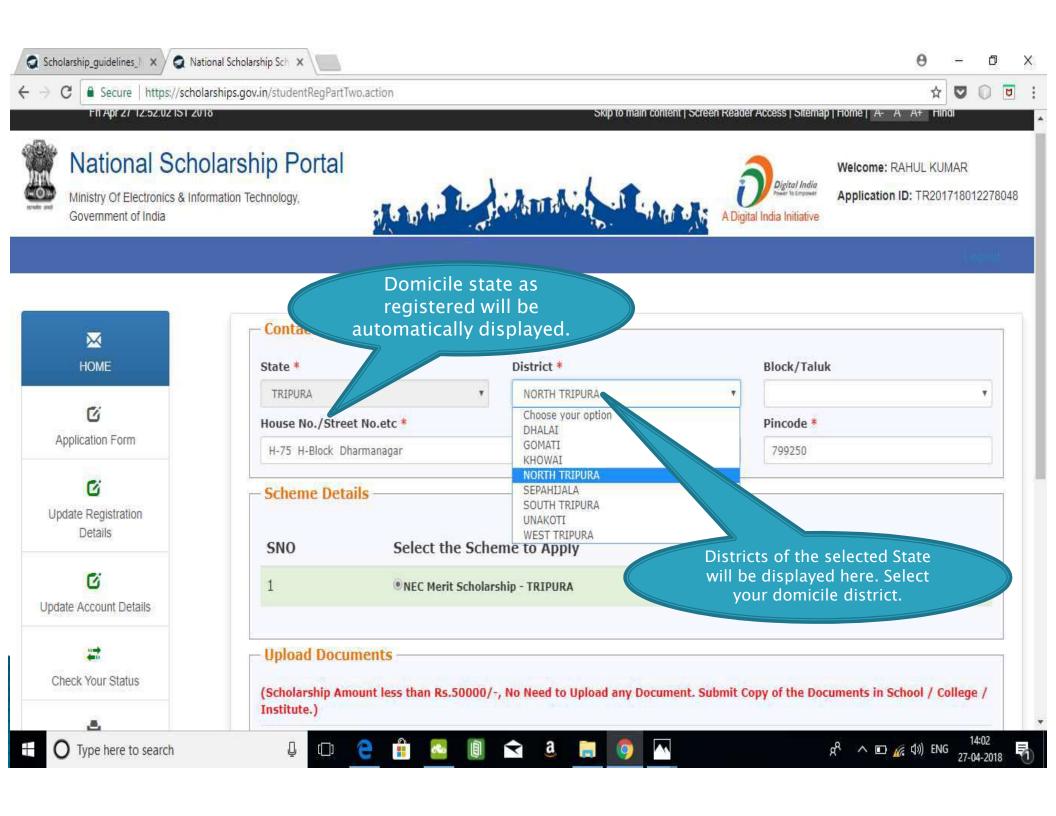

## **Application Form**

- Application Form is divided into three Parts:
- 1. Registration Details
- 2. Academic Details
- 3. Basic Details