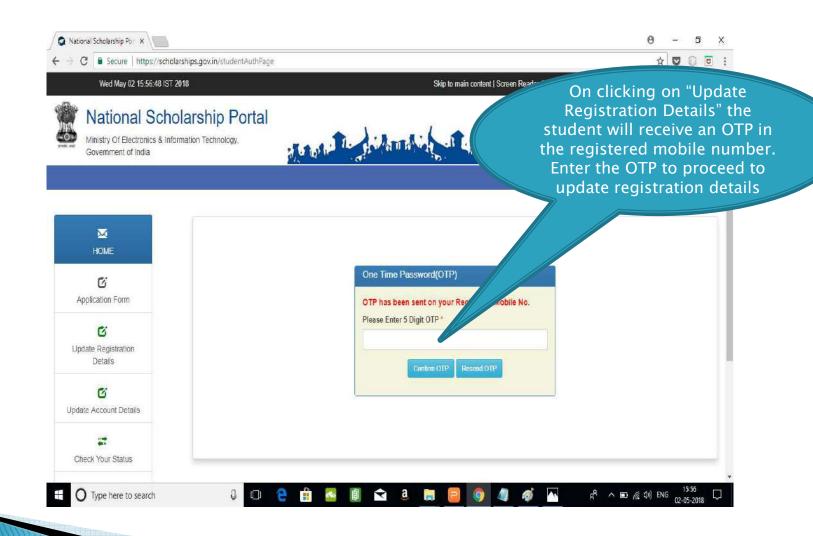

FOR FRESH APPLICATION









# AFTER SUCCESFULL FRESH APPLICATION LOGIN

- Upon successful registration, applicant is forced to change password if login is done for the first time. As the applicant logins an OTP is sent to his/her registered mobile number. After verifying the OTP, applicant is redirected to change Password page.
- Once the student changes the password, they will be directed to the Applicant's Dashboard page.



## **Application Form**

- Application Form is divided into three Parts:
- 1. Registration Details
- 2. Academic Details
- 3. Basic Details



## Registraion Page Section





#### **ACADEMIC DETAIL SECTION**



































## **BASIC DETAILS SECTION**



















# FRESH APPLICATION LOGIN DASHBOARD



#### UPDATE REGISTRATION DETAILS



### **UPDATE ACCOUNT DETAILS**



#### **CHECK YOUR STATUS**