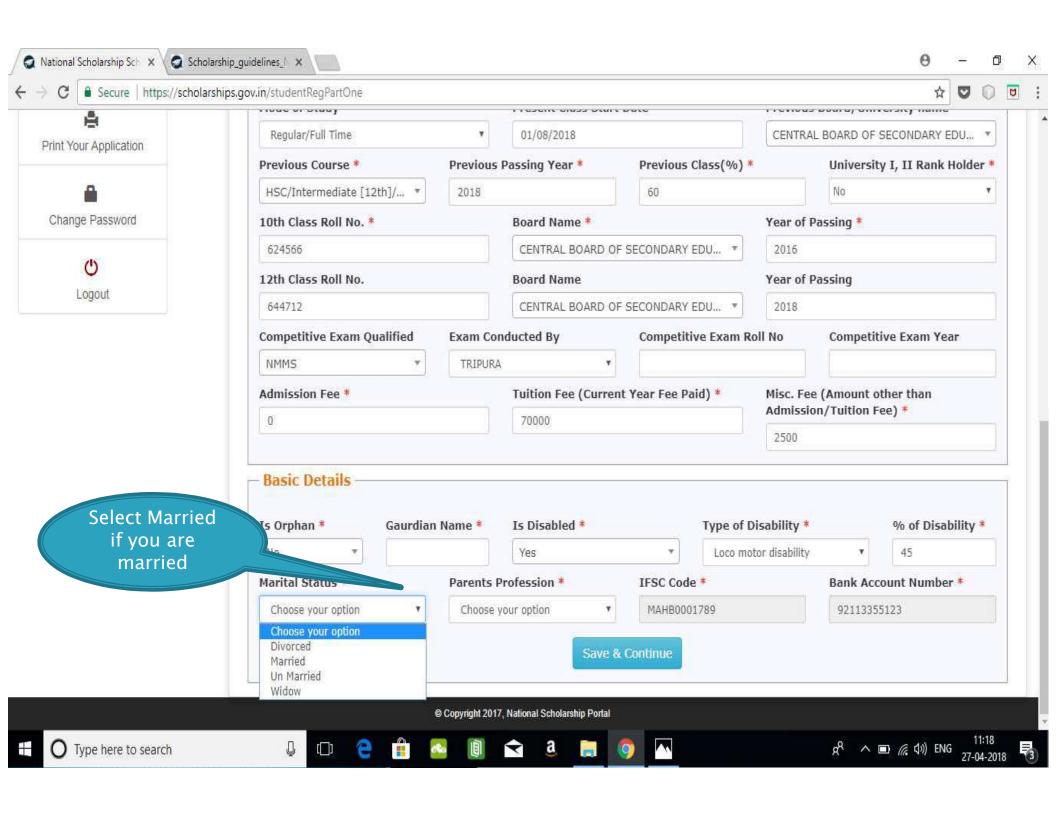

SP HOME PAGE**





#### Fresh Student Registrtion

#### **Form**











#### LOGIN FOR FRESH APPLICATION









# AFTER SUCCESFULL FRESH APPLICATION LOGIN

- Upon successful registration, applicant is forced to change password if login is done for the first time. As the applicant logins an OTP is sent to his/her registered mobile number. After verifying the OTP, applicant is redirected to change Password page.
- Once the student changes the password, they will be directed to the Applicant's Dashboard page.



## **Application Form**

- Application Form is divided into three Parts:
- 1. Registration Details
- 2. Academic Details
- 3. Basic Details



## Registraion Page Section





#### **ACADEMIC DETAIL SECTION**



































## **BASIC DETAILS SECTION**



















# FRESH APPLICATION LOGIN DASHBOARD



#### UPDATE REGISTRATION DETAILS



### **UPDATE ACCOUNT DETAILS**



#### **CHECK YOUR STATUS**