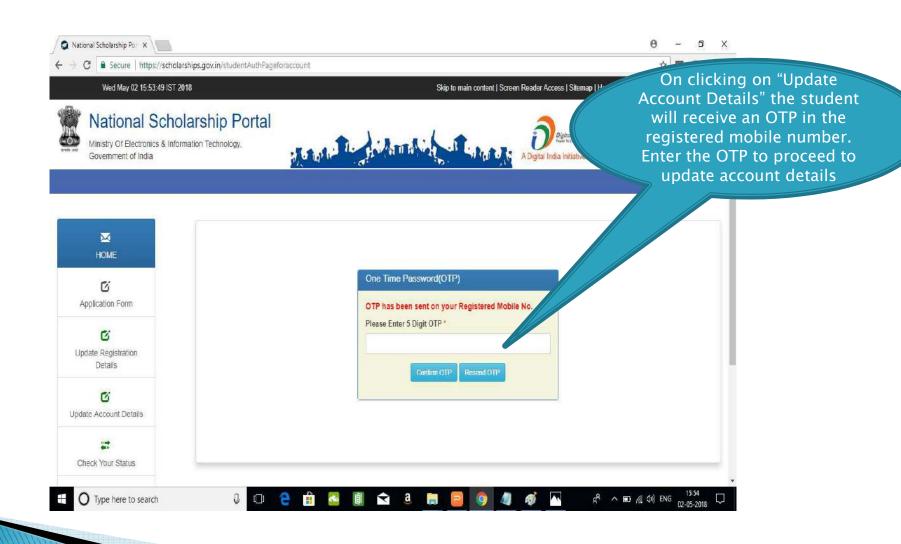

AFTER SUCCESFULL FRESH APPLICATION LOGIN

- Upon successful registration, applicant is forced to change password if login is done for the first time. As the applicant logins an OTP is sent to his/her registered mobile number. After verifying the OTP, applicant is redirected to change Password page.
- Once the student changes the password, they will be directed to the Applicant's Dashboard page.



## **Application Form**

- Application Form is divided into three Parts:
- 1. Registration Details
- 2. Academic Details
- 3. Basic Details



## Registraion Page Section





#### **ACADEMIC DETAIL SECTION**



































## **BASIC DETAILS SECTION**



















# FRESH APPLICATION LOGIN DASHBOARD



#### UPDATE REGISTRATION DETAILS



### **UPDATE ACCOUNT DETAILS**



#### **CHECK YOUR STATUS**