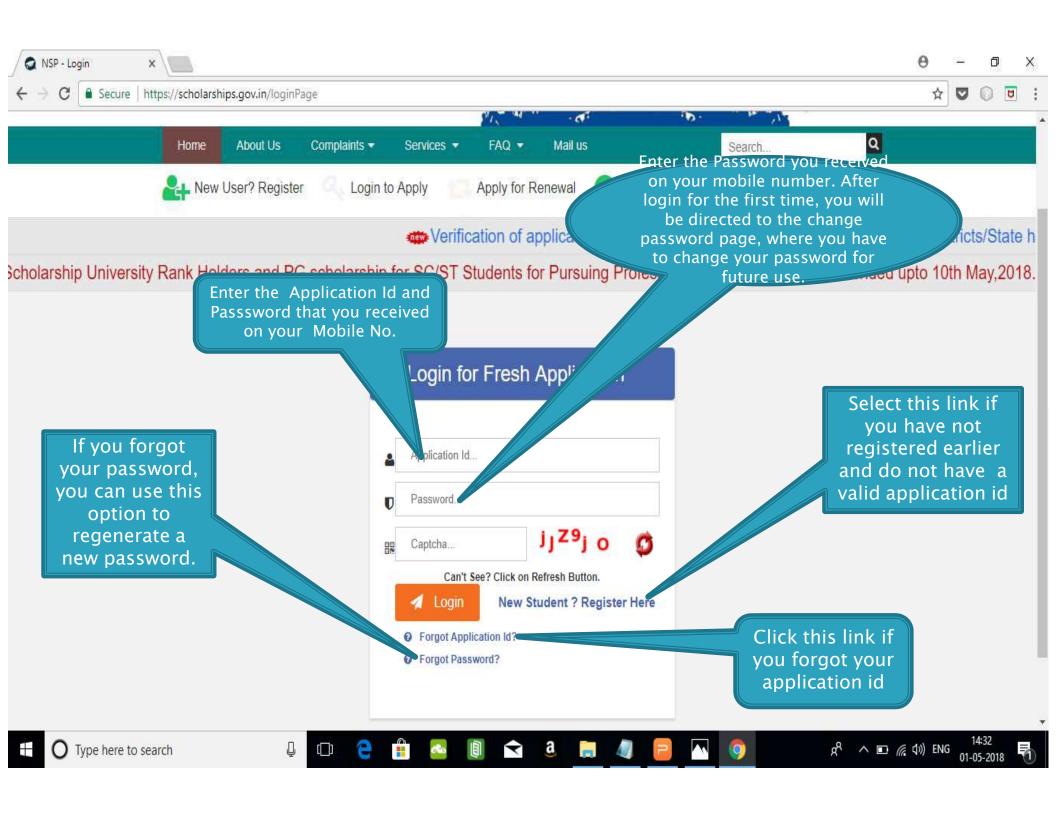

## National Scholarships Portal 2.0

Detailed guide/work flow for registration of students in the different Scholarship Schemes

## **NSP HOME PAGE**





#### Fresh Student Registrtion

#### **Form**











#### LOGIN FOR FRESH APPLICATION









# AFTER SUCCESFULL FRESH APPLICATION LOGIN

- Upon successful registration, applicant is forced to change password if login is done for the first time. As the applicant logins an OTP is sent to his/her registered mobile number. After verifying the OTP, applicant is redirected to change Password page.
- Once the student changes the password, they will be directed to the Applicant's Dashboard page.



## **Application Form**

- Application Form is divided into three Parts:
- 1. Registration Details
- 2. Academic Details
- 3. Basic Details



## Registraion Page Section





#### **ACADEMIC DETAIL SECTION**



































## **BASIC DETAILS SECTION**



















# FRESH APPLICATION LOGIN DASHBOARD



#### UPDATE REGISTRATION DETAILS



### **UPDATE ACCOUNT DET