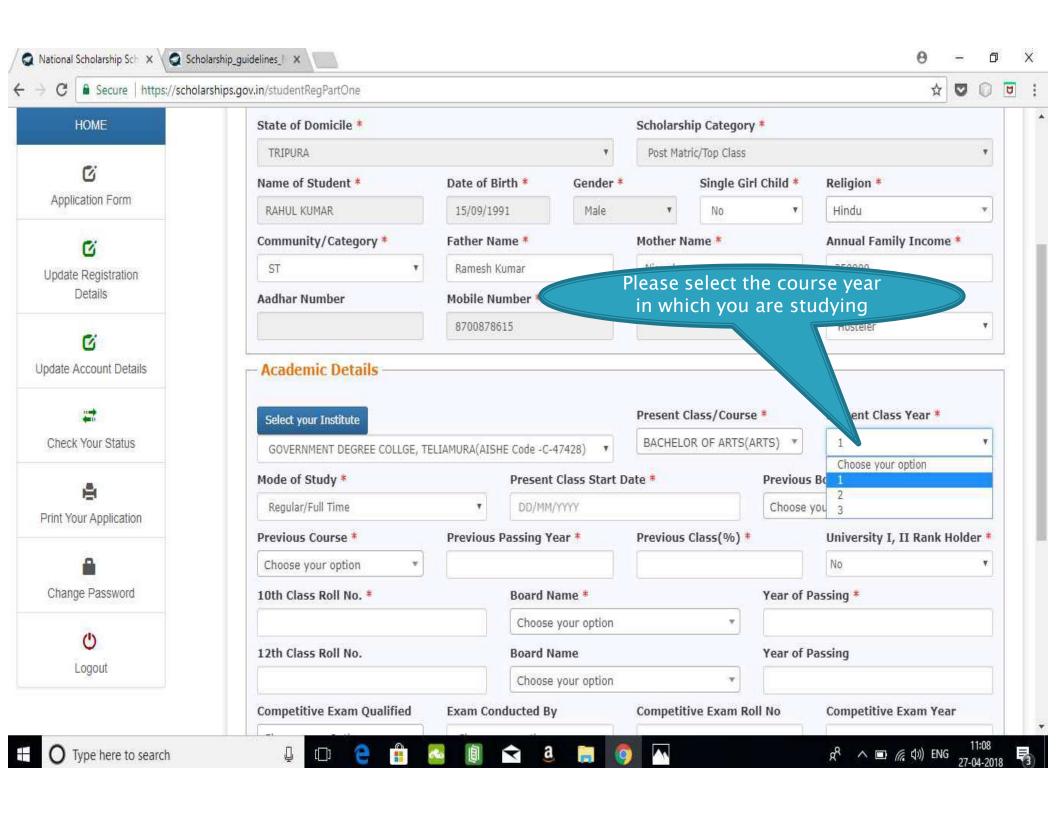

students in the different Scholarship Schemes

## **NSP HOME PAGE**





#### Fresh Student Registrtion

#### **Form**











#### LOGIN FOR FRESH APPLICATION









# AFTER SUCCESFULL FRESH APPLICATION LOGIN

- Upon successful registration, applicant is forced to change password if login is done for the first time. As the applicant logins an OTP is sent to his/her registered mobile number. After verifying the OTP, applicant is redirected to change Password page.
- Once the student changes the password, they will be directed to the Applicant's Dashboard page.



## **Application Form**

- Application Form is divided into three Parts:
- 1. Registration Details
- 2. Academic Details
- 3. Basic Details



## Registraion Page Section





#### **ACADEMIC DETAIL SECTION**



































## **BASIC DETAILS SECTION**



















# FRESH APPLICATION LOGIN DASHBOARD



#### UPDATE REGISTRATION DETAILS



### **UPDATE ACCOUNT DETAILS**



#### **CHECK YOUR STATUS**