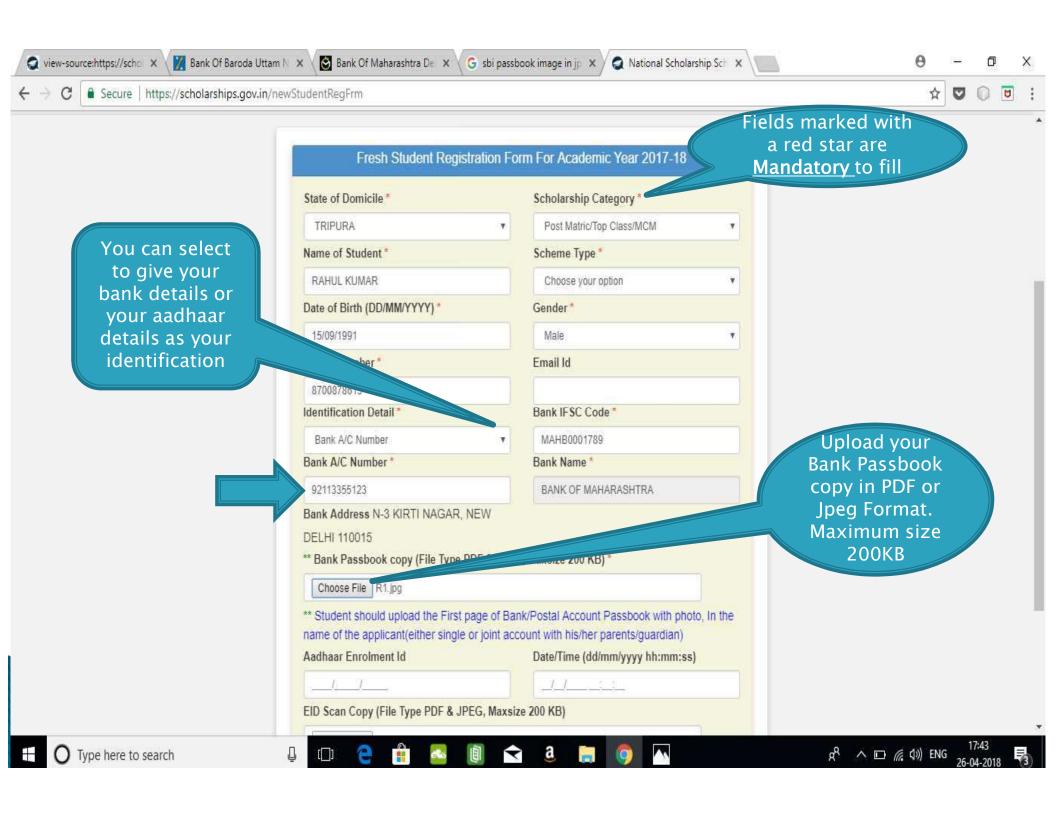

## National Scholarships Portal 2.0

Detailed guide/work flow for registration of students in the different Scholarship Schemes

## **NSP HOME PAGE**





#### Fresh Student Registrtion

#### **Form**











#### LOGIN FOR FRESH APPLICATION









# AFTER SUCCESFULL FRESH APPLICATION LOGIN

- Upon successful registration, applicant is forced to change password if login is done for the first time. As the applicant logins an OTP is sent to his/her registered mobile number. After verifying the OTP, applicant is redirected to change Password page.
- Once the student changes the password, they will be directed to the Applicant's Dashboard page.



## **Application Form**

- Application Form is divided into three Parts:
- 1. Registration Details
- 2. Academic Details
- 3. Basic Details



## Registraion Page Section





#### **ACADEMIC DETAIL SECTION**



































## **BASIC DETAILS SECTION**



















# FRESH APPLICATION LOGIN DASHBOARD



#### UPDATE REGIST