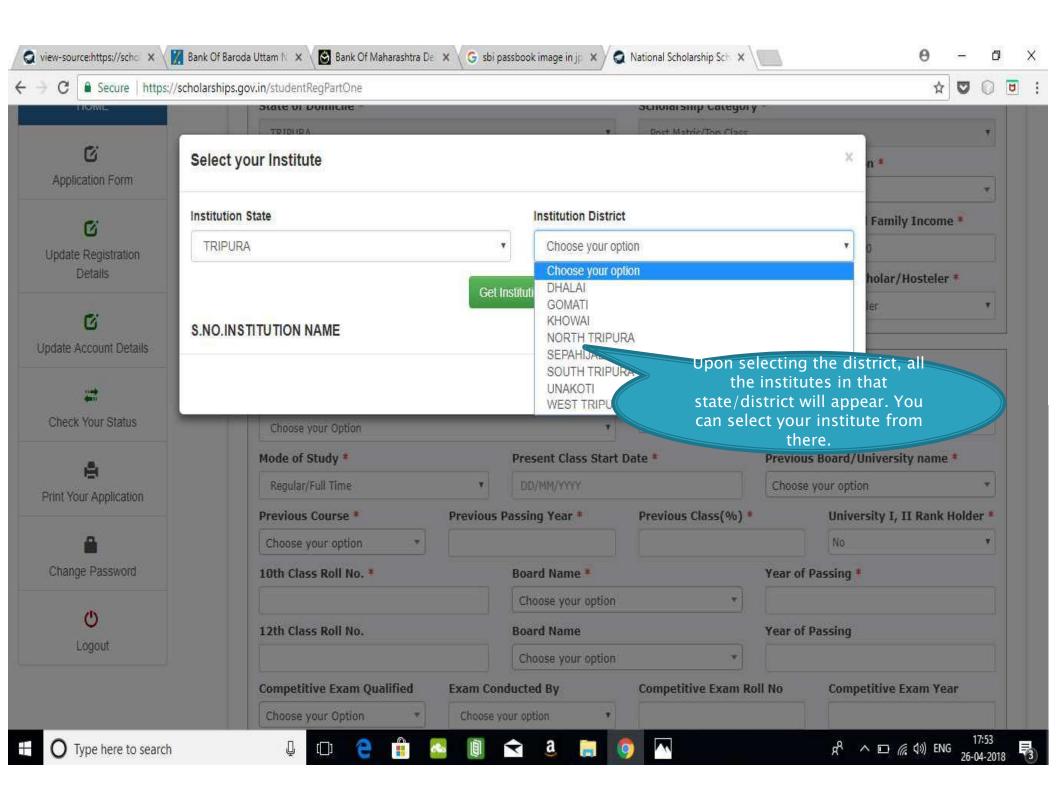

ation of students in the different Scholarship Schemes

## **NSP HOME PAGE**





#### Fresh Student Registrtion

#### **Form**











#### LOGIN FOR FRESH APPLICATION









# AFTER SUCCESFULL FRESH APPLICATION LOGIN

- Upon successful registration, applicant is forced to change password if login is done for the first time. As the applicant logins an OTP is sent to his/her registered mobile number. After verifying the OTP, applicant is redirected to change Password page.
- Once the student changes the password, they will be directed to the Applicant's Dashboard page.



## **Application Form**

- Application Form is divided into three Parts:
- 1. Registration Details
- 2. Academic Details
- 3. Basic Details



## Registraion Page Section





#### **ACADEMIC DETAIL SECTION**



































## **BASIC DETAILS SECTION**



















# FRESH APPLICATION LOGIN DASHBOARD



#### UPDATE REGISTRATION DETAILS



### **UPDATE ACCOUNT DETAILS**



#### **CHECK YOUR STATUS**