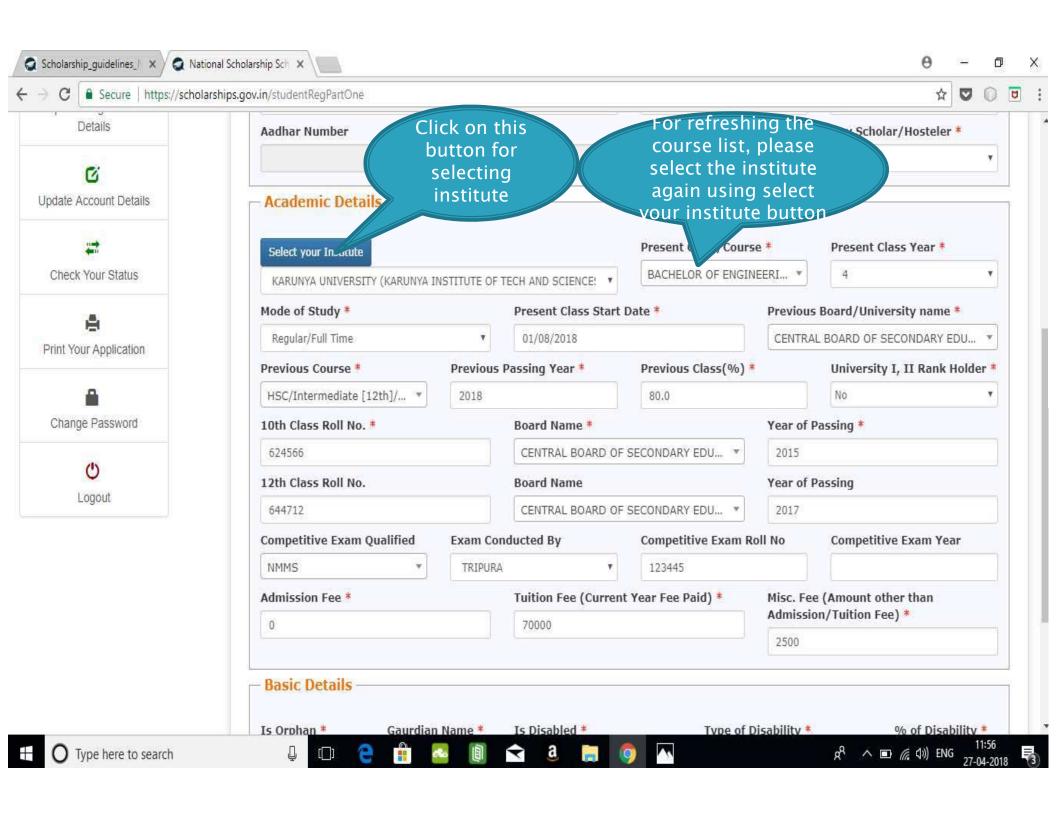

istration of students in the different Scholarship Schemes

## **NSP HOME PAGE**





#### Fresh Student Registrtion

#### **Form**











#### LOGIN FOR FRESH APPLICATION









# AFTER SUCCESFULL FRESH APPLICATION LOGIN

- Upon successful registration, applicant is forced to change password if login is done for the first time. As the applicant logins an OTP is sent to his/her registered mobile number. After verifying the OTP, applicant is redirected to change Password page.
- Once the student changes the password, they will be directed to the Applicant's Dashboard page.



## **Application Form**

- Application Form is divided into three Parts:
- 1. Registration Details
- 2. Academic Details
- 3. Basic Details



## Registraion Page Section





#### **ACADEMIC DETAIL SECTION**



































## **BASIC DETAILS SECTION**



















# FRESH APPLICATION LOGIN DASHBOARD



#### UPDATE REGISTRATION DETAILS



### **UPDATE ACCOUNT DETAILS**



#### **CHECK YOUR STATUS**