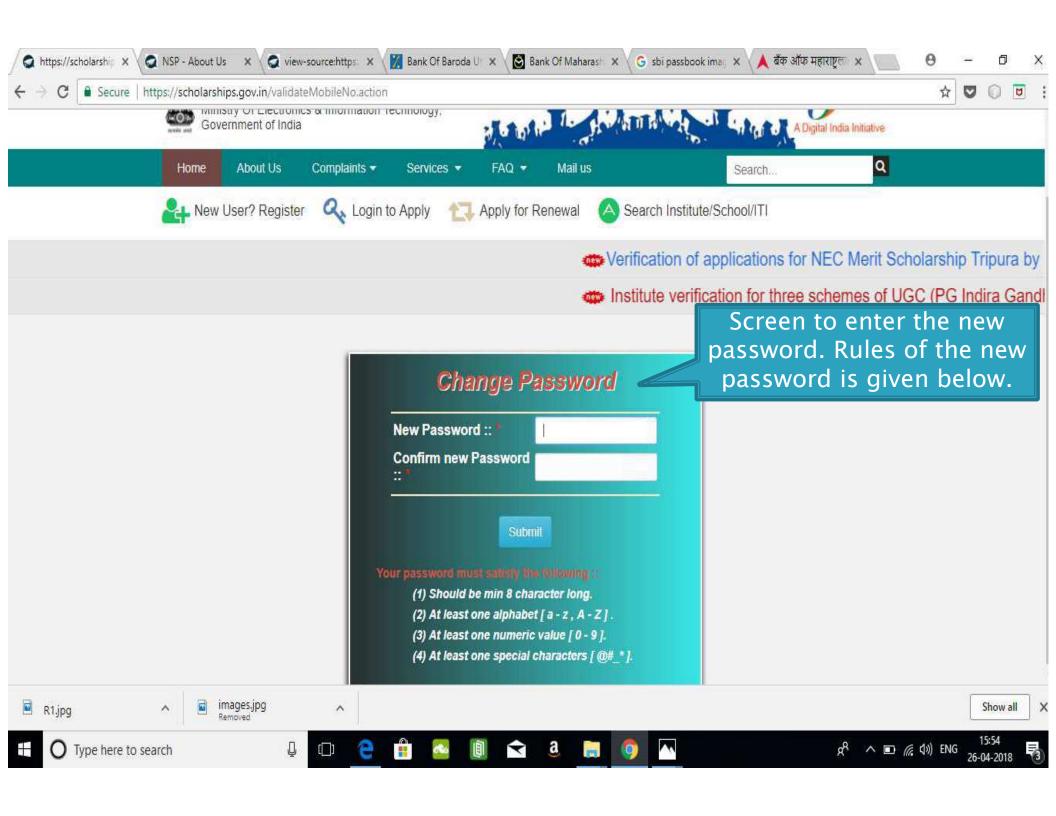

# AFTER SUCCESFULL FRESH APPLICATION LOGIN

- Upon successful registration, applicant is forced to change password if login is done for the first time. As the applicant logins an OTP is sent to his/her registered mobile number. After verifying the OTP, applicant is redirected to change Password page.
- Once the student changes the password, they will be directed to the Applicant's Dashboard page.