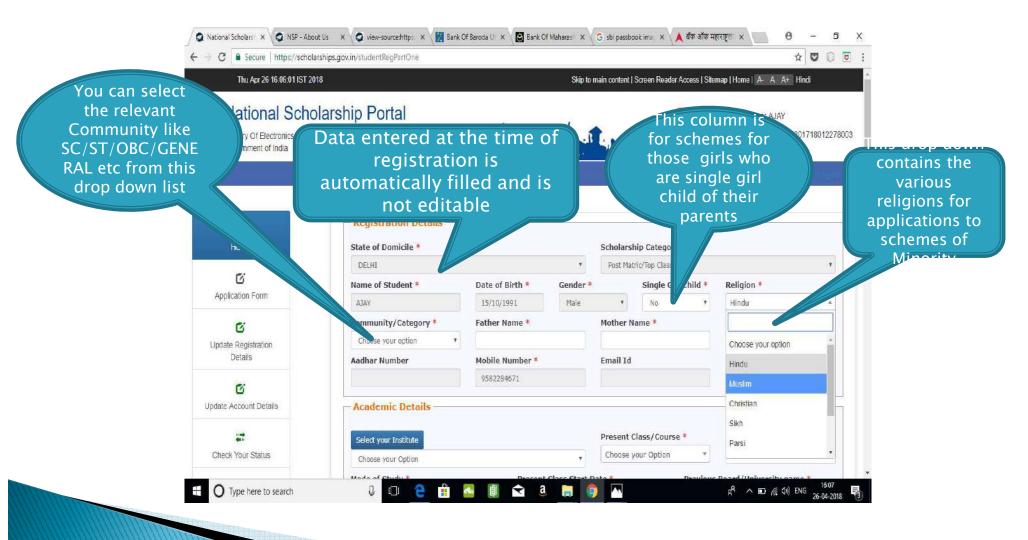

al 2.0

Detailed guide/work flow for registration of students in the different Scholarship Schemes

## **NSP HOME PAGE**





#### Fresh Student Registrtion

#### **Form**











#### LOGIN FOR FRESH APPLICATION









# AFTER SUCCESFULL FRESH APPLICATION LOGIN

- Upon successful registration, applicant is forced to change password if login is done for the first time. As the applicant logins an OTP is sent to his/her registered mobile number. After verifying the OTP, applicant is redirected to change Password page.
- Once the student changes the password, they will be directed to the Applicant's Dashboard page.



## **Application Form**

- Application Form is divided into three Parts:
- 1. Registration Details
- 2. Academic Details
- 3. Basic Details



## Registraion Page Section





#### **ACADEMIC DETAIL SECTION**



































## **BASIC DETAILS SECTION**



















# FRESH APPLICATION LOGIN DASHBOARD



#### UPDATE REGISTRATION DETAILS



### **UPDATE ACCOUNT DETAILS**



#### **CHECK YOUR STATUS**