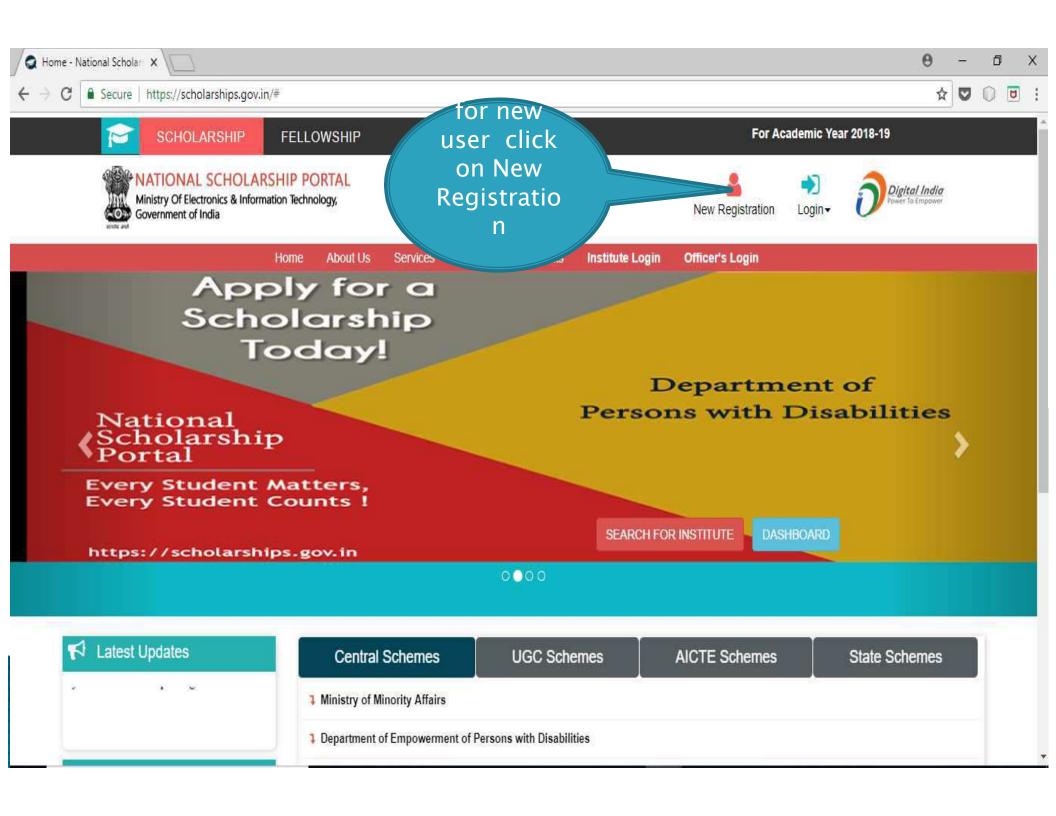

## National Scholarships Portal 2.0

Detailed guide/work flow for registration of students in the different Scholarship Schemes

## **NSP HOME PAGE**





#### Fresh Student Registrtion

#### **Form**











#### LOGIN FOR FRESH APPLICATION









# AFTER SUCCESFULL FRESH APPLICATION LOGIN

- Upon successful registration, applicant is forced to change password if login is done for the first time. As the applicant logins an OTP is sent to his/her registered mobile number. After verifying the OTP, applicant is redirected to change Password page.
- Once the student changes the password, they will be directed to the Applicant's Dashboard page.



## **Application Form**

- Application Form is divided into three Parts:
- 1. Registration Details
- 2. Academic Details
- 3. Basic Details



## Registraion Page Section





#### **ACADEMIC DETAIL SECTION**



































## **BASIC DETAILS SECTION**



















#