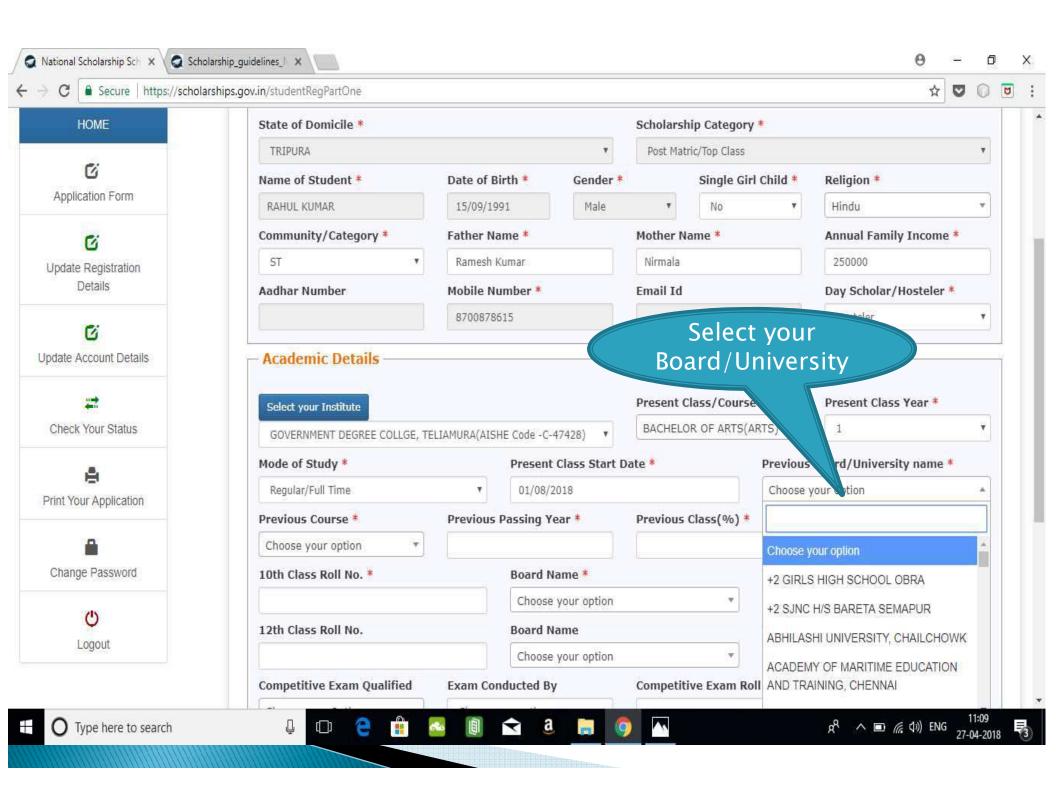

nts in the different Scholarship Schemes

## **NSP HOME PAGE**





#### Fresh Student Registrtion

#### **Form**











#### LOGIN FOR FRESH APPLICATION









# AFTER SUCCESFULL FRESH APPLICATION LOGIN

- Upon successful registration, applicant is forced to change password if login is done for the first time. As the applicant logins an OTP is sent to his/her registered mobile number. After verifying the OTP, applicant is redirected to change Password page.
- Once the student changes the password, they will be directed to the Applicant's Dashboard page.



## **Application Form**

- Application Form is divided into three Parts:
- 1. Registration Details
- 2. Academic Details
- 3. Basic Details



## Registraion Page Section





#### **ACADEMIC DETAIL SECTION**



































## **BASIC DETAILS SECTION**



















# FRESH APPLICATION LOGIN DASHBOARD



#### UPDATE REGISTRATION DETAILS



### **UPDATE ACCOUNT DETAILS**



#### **CHECK YOUR STATUS**